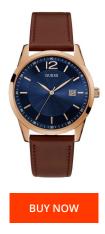

| PRODUCT INFORMATION |               |  |
|---------------------|---------------|--|
| EAN                 | 0091661492136 |  |
| Gender              | Men           |  |
| Brand               | Guess         |  |
| Collection          | Perry         |  |
| Warranty [years]    | 2             |  |

| MATERIAL & COLOUR  |                 |
|--------------------|-----------------|
| Strap Material     | Real leather    |
| Strap Colour       | Brown           |
| Case Material      | Stainless steel |
| Case Colour        | Rose gold       |
| Case Surface       | Polished        |
| Colour of the dial | Blue            |
| Glass              | Mineral glass   |
|                    |                 |
| DETAILS            |                 |
| Clasp              | Pin buckle      |
| Water resistant    | 5 ATM           |

| PRODUCT EXECUTION |                  |
|-------------------|------------------|
| Display Type      | Analogue         |
| Movement type     | Quartz (Battery) |
| Functions         | Date             |
| MEASURES          |                  |
| Case width [mm]   | 42               |
|                   |                  |