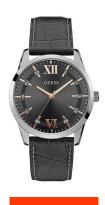

## Guess men's watch W1307G1 Specifications

**BUY NOW** 

This document contains all the specifications for the Guess W1307G1 men's watch. We at the DIALANDO® watch store offer a large selection of authentic watches from the best watch brands in the world.

https://www.dialando.pt/

| PRODUCT INFORMATION |                        |
|---------------------|------------------------|
| EAN                 | 0091661507229          |
| Gender              | Men                    |
| Brand               | Guess                  |
| Collection          | Theo                   |
| Warranty [years]    | 2                      |
| PRODUCT EXECUTION   |                        |
| Display Type        | Analogue               |
| Movement type       | Quartz (Battery)       |
| Functions           | Hour / Minute / Second |
| MEASURES            |                        |
|                     |                        |

| MATERIAL & COLOUR  |                 |  |
|--------------------|-----------------|--|
| Strap Material     | Real leather    |  |
| Strap Colour       | Grey            |  |
| Case Material      | Stainless steel |  |
| Colour of the dial | Grey            |  |
| Glass              | Mineral glass   |  |
| DETAILS            |                 |  |
| Clasp              | Pin buckle      |  |
| Water resistant    | 3 ATM           |  |