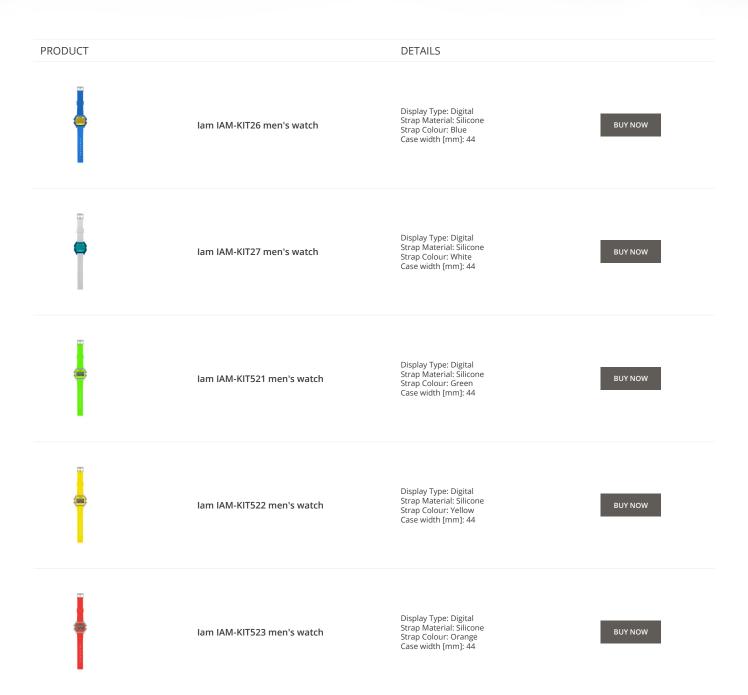

https://www.dialando.pt/

| PRODUCT |                            | DETAILS                                                                                        |         |
|---------|----------------------------|------------------------------------------------------------------------------------------------|---------|
|         | lam IAM-KIT517 men's watch | Display Type: Digital<br>Strap Material: Silicone<br>Strap Colour: Blue<br>Case width [mm]: 44 | BUY NOW |
|         | lam IAM-KIT208 men's watch | Display Type: Digital<br>Strap Material: Silicone<br>Strap Colour: Grey<br>Case width [mm]: 44 | BUY NOW |
|         | lam IAM-KIT22 men's watch  | Display Type: Digital<br>Strap Material: Silicone<br>Strap Colour: Blue<br>Case width [mm]: 44 | BUY NOW |