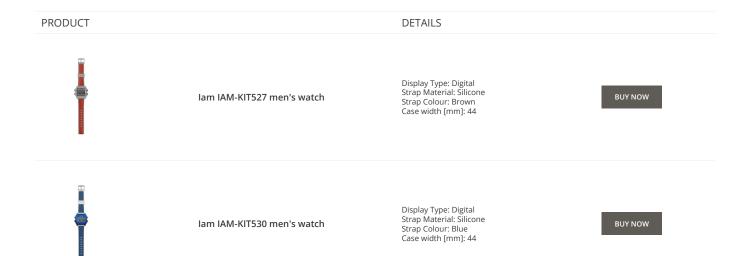

## lam watches for men Catalog

| PRODUCT         |                            | DETAILS                                                                                              |         |
|-----------------|----------------------------|------------------------------------------------------------------------------------------------------|---------|
|                 | lam IAM-KIT529 men's watch | Display Type: Digital<br>Strap Material: Silicone<br>Strap Colour: Yellow<br>Case width [mm]: 44     | BUY NOW |
| HAI IN MICHELLE | lam IAM-KIT532 men's watch | Display Type: Digital<br>Strap Material: Silicone<br>Strap Colour: Camouflage<br>Case width [mm]: 44 | BUY NOW |
|                 | lam IAM-KIT515 men's watch | Display Type: Digital<br>Strap Material: Silicone<br>Strap Colour: Blue<br>Case width [mm]: 44       | BUY NOW |
|                 | lam IAM-KIT518 men's watch | Display Type: Digital<br>Strap Material: Silicone<br>Strap Colour: Grey<br>Case width [mm]: 44       | BUY NOW |
|                 | lam IAM-KIT519 men's watch | Display Type: Digital<br>Strap Material: Silicone<br>Strap Colour: Grey<br>Case width [mm]: 44       | BUY NOW |