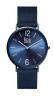

Ice SP.NB.WE.BS13 men's watch

Display Type: Analogue Strap Material: Rubber Strap Colour: White Case width [mm]: 43

Ice IC012712 men's watch

Display Type: Analogue Strap Material: Stainless steel Strap Colour: Blue Case width [mm]: 41