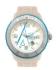

https://www.dialando.pt/

| PRODUCT | DETAILS |
|---------|---------|
|---------|---------|

Ice SP.NB.WE.US13 men's watch

Display Type: Analogue Strap Material: Rubber Strap Colour: White Case width [mm]: 38