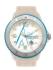

Ice SP.NB.WE.BS13 men's watch

Display Type: Analogue Strap Material: Rubber Strap Colour: White Case width [mm]: 43

Ice IC012712 men's watch

Display Type: Analogue Strap Material: Stainless steel Strap Colour: Blue Case width [mm]: 41