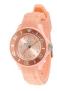

## Ice watches for men Catalog

PRODUCT DETAILS

Ice SY.PH.M.S.14 ladies' watch

Display Type: Analogue Strap Material: Rubber Strap Colour: Pink Case width [mm]: 26

**BUY NOW** 

Ice VT.BK.B.L.13 men's watch

Display Type: Analogue Strap Material: Real leather Strap Colour: Black Case width [mm]: 44