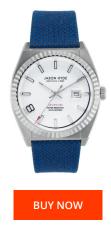

## **DIALANDO**<sup>®</sup>

Jason Hyde men's watch JH30010 Specifications

This document contains all the specifications for the Jason Hyde JH30010 men's watch. We at the DIALANDO<sup>®</sup> watch store offer a large selection of authentic watches from the best watch brands in the world. https://www.dialando.pt/

| PRODUCT INFORMATION            |  | MATERIAL & COLOUR  |               |
|--------------------------------|--|--------------------|---------------|
| AN 0812579030988               |  | Strap Material     | Textile       |
| Gender Men                     |  | Strap Colour       | Blue          |
| Narranty [years] 2             |  | Colour of the dial | White         |
|                                |  | Glass              | Mineral glass |
|                                |  |                    |               |
| PRODUCT EXECUTION              |  | DETAILS            |               |
| Display Type Analogue          |  | Clasp              | Buckle        |
| Novement type Quartz (Battery) |  | Water resistant    | 5 ATM         |
|                                |  |                    |               |
|                                |  |                    |               |
| MEASURES                       |  |                    |               |
| Case width [mm] 40             |  |                    |               |