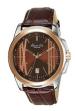

#### Kenneth Cole watches for men Catalog

PRODUCT

DETAILS

Kenneth Cole IKC8006 men's watch

Display Type: Analogue Strap Material: Real leather Strap Colour: Brown Case width [mm]: 42

BUY NOW

Kenneth Cole IKC8072 men's watch