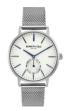

#### Kenneth Cole watches for men Catalog

**PRODUCT** 

DETAILS

Kenneth Cole KC50055002 men's watch

Display Type: Analogue Strap Material: Stainless steel Strap Colour: Silver Case width [mm]: 42

BUY NOW

Kenneth Cole KC50066001 men's watch