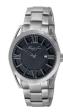

#### Kenneth Cole watches for men Catalog

**PRODUCT** 

DETAILS

Kenneth Cole IKC8033 men's watch

Display Type: Analogue Strap Material: Stainless steel Strap Colour: Black Case width [mm]: 42

**BUY NOW** 

Kenneth Cole IKC8017 men's watch