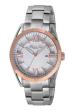

#### Kenneth Cole watches for men Catalog

**PRODUCT** 

DETAILS

Kenneth Cole KC50055002 men's watch

Display Type: Analogue Strap Material: Stainless steel Strap Colour: Silver Case width [mm]: 42

BUY NOW

Kenneth Cole KC50066001 men's watch