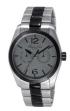

https://www.dialando.pt/

| PRODUCT |                                     | DETAILS                                                                                                    |         |
|---------|-------------------------------------|------------------------------------------------------------------------------------------------------------|---------|
| T       | Kenneth Cole KC50585006 men's watch | Display Type: Analogue<br>Strap Material: Stainless steel<br>Strap Colour: Silver<br>Case width [mm]: 42   | BUY NOW |
| 9 6     | Kenneth Cole RK50600002 men's watch | Display Type: Analogue<br>Strap Material: Real leather<br>Strap Colour: Grey<br>Case width [mm]: 44        | BUY NOW |
|         | Kenneth Cole RK50601004 men's watch | Display Type: Analogue / Digital<br>Strap Material: Silicone<br>Strap Colour: Black<br>Case width [mm]: 45 | BUY NOW |