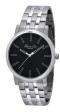

#### Kenneth Cole watches for men Catalog

**PRODUCT** 

DETAILS

Kenneth Cole KC50055002 men's watch

Display Type: Analogue Strap Material: Stainless steel Strap Colour: Silver Case width [mm]: 42

BUY NOW

Kenneth Cole KC50066001 men's watch

Display Type: Analogue Strap Material: Stainless steel Strap Colour: Silver Case width [mm]: 42

BUY NOW

Kenneth Cole IKC8007 men's watch

Display Type: Analogue Strap Material: Real leather Strap Colour: Black Case width [mm]: 42