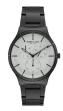

Display Type: Analogue Strap Material: Stainless steel Strap Colour: Silver Case width [mm]: 44

BUY NOW

Kenneth Cole KC50056001 men's watch

Display Type: Analogue Strap Material: Stainless steel Strap Colour: Black Case width [mm]: 40