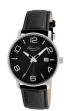

https://www.dialando.pt/

| PRODUCT |                                     | DETAILS                                                                                                    |         |
|---------|-------------------------------------|------------------------------------------------------------------------------------------------------------|---------|
| T       | Kenneth Cole KC50585006 men's watch | Display Type: Analogue<br>Strap Material: Stainless steel<br>Strap Colour: Silver<br>Case width [mm]: 42   | BUY NOW |
| 9 6     | Kenneth Cole RK50600002 men's watch | Display Type: Analogue<br>Strap Material: Real leather<br>Strap Colour: Grey<br>Case width [mm]: 44        | BUY NOW |
|         | Kenneth Cole RK50601004 men's watch | Display Type: Analogue / Digital<br>Strap Material: Silicone<br>Strap Colour: Black<br>Case width [mm]: 45 | BUY NOW |