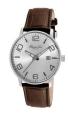

#### Kenneth Cole watches for men Catalog

**PRODUCT** 

DETAILS

Kenneth Cole IKC8043 men's watch

Display Type: Analogue Strap Material: Real leather Strap Colour: Brown Case width [mm]: 43

BUY NOW

Kenneth Cole IKC8073 men's watch

Display Type: Analogue Strap Material: Real leather Strap Colour: Brown Case width [mm]: 44

BUY NOW

Kenneth Cole IKC8096 men's watch

Display Type: Analogue Strap Material: Real leather Strap Colour: Brown Case width [mm]: 44