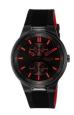

Display Type: Analogue Strap Material: Real leather Strap Colour: Black Case width [mm]: 44

BUY NOW

Kenneth Cole 10022805 men's watch

Display Type: Digital Strap Material: Silicone Strap Colour: Black Case width [mm]: 47