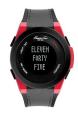

https://www.dialando.pt/

| PRODUCT |                                     | DETAILS                                                                                                    |         |
|---------|-------------------------------------|------------------------------------------------------------------------------------------------------------|---------|
| T       | Kenneth Cole KC50585006 men's watch | Display Type: Analogue<br>Strap Material: Stainless steel<br>Strap Colour: Silver<br>Case width [mm]: 42   | BUY NOW |
| 9 6     | Kenneth Cole RK50600002 men's watch | Display Type: Analogue<br>Strap Material: Real leather<br>Strap Colour: Grey<br>Case width [mm]: 44        | BUY NOW |
|         | Kenneth Cole RK50601004 men's watch | Display Type: Analogue / Digital<br>Strap Material: Silicone<br>Strap Colour: Black<br>Case width [mm]: 45 | BUY NOW |