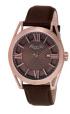

#### Kenneth Cole watches for men Catalog

**PRODUCT** 

DETAILS

Kenneth Cole IKC8043 men's watch

Display Type: Analogue Strap Material: Real leather Strap Colour: Brown Case width [mm]: 43

BUY NOW

Kenneth Cole IKC8073 men's watch

Display Type: Analogue Strap Material: Real leather Strap Colour: Brown Case width [mm]: 44

BUY NOW

Kenneth Cole IKC8096 men's watch

Display Type: Analogue Strap Material: Real leather Strap Colour: Brown Case width [mm]: 44