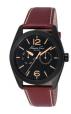

BUY NOW

Kenneth Cole IKC1997 men's watch

Display Type: Analogue Strap Material: Real leather Strap Colour: Black Case width [mm]: 44

BUY NOW

Kenneth Cole IKC8005 men's watch

Display Type: Analogue Strap Material: Real leather Strap Colour: Black Case width [mm]: 42