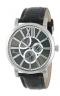

#### Kenneth Cole watches for men Catalog

**PRODUCT** 

DETAILS

Kenneth Cole IKC8043 men's watch

Display Type: Analogue Strap Material: Real leather Strap Colour: Brown Case width [mm]: 43

BUY NOW

Kenneth Cole IKC8073 men's watch

Display Type: Analogue Strap Material: Real leather Strap Colour: Brown Case width [mm]: 44

BUY NOW

Kenneth Cole IKC8096 men's watch

Display Type: Analogue Strap Material: Real leather Strap Colour: Brown Case width [mm]: 44