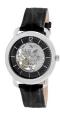

#### Kenneth Cole watches for men Catalog

**PRODUCT** 

DETAILS

Kenneth Cole KC50381002 men's watch

Display Type: Analogue Strap Material: Stainless steel Strap Colour: Silver Case width [mm]: 39

BUY NOW

Kenneth Cole IKC8095 men's watch