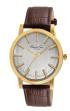

#### Kenneth Cole watches for men Catalog

**PRODUCT** 

DETAILS

Kenneth Cole IKC8043 men's watch

Display Type: Analogue Strap Material: Real leather Strap Colour: Brown Case width [mm]: 43

BUY NOW

Kenneth Cole IKC8073 men's watch

Display Type: Analogue Strap Material: Real leather Strap Colour: Brown Case width [mm]: 44

BUY NOW

Kenneth Cole IKC8096 men's watch

Display Type: Analogue Strap Material: Real leather Strap Colour: Brown Case width [mm]: 44