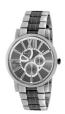

https://www.dialando.pt/

| PRODUCT |                                     | DETAILS                                                                                                    |         |
|---------|-------------------------------------|------------------------------------------------------------------------------------------------------------|---------|
| T       | Kenneth Cole KC50585006 men's watch | Display Type: Analogue<br>Strap Material: Stainless steel<br>Strap Colour: Silver<br>Case width [mm]: 42   | BUY NOW |
| 9 6     | Kenneth Cole RK50600002 men's watch | Display Type: Analogue<br>Strap Material: Real leather<br>Strap Colour: Grey<br>Case width [mm]: 44        | BUY NOW |
|         | Kenneth Cole RK50601004 men's watch | Display Type: Analogue / Digital<br>Strap Material: Silicone<br>Strap Colour: Black<br>Case width [mm]: 45 | BUY NOW |