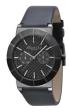

#### Kenneth Cole watches for men Catalog

**PRODUCT** 

DETAILS

Kenneth Cole IKC8033 men's watch

Display Type: Analogue Strap Material: Stainless steel Strap Colour: Black Case width [mm]: 42

**BUY NOW** 

Kenneth Cole IKC8017 men's watch