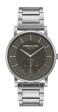

https://www.dialando.pt/

| PRODUCT |                                     | DETAILS                                                                                                    |         |
|---------|-------------------------------------|------------------------------------------------------------------------------------------------------------|---------|
| T       | Kenneth Cole KC50585006 men's watch | Display Type: Analogue<br>Strap Material: Stainless steel<br>Strap Colour: Silver<br>Case width [mm]: 42   | BUY NOW |
| 9 6     | Kenneth Cole RK50600002 men's watch | Display Type: Analogue<br>Strap Material: Real leather<br>Strap Colour: Grey<br>Case width [mm]: 44        | BUY NOW |
|         | Kenneth Cole RK50601004 men's watch | Display Type: Analogue / Digital<br>Strap Material: Silicone<br>Strap Colour: Black<br>Case width [mm]: 45 | BUY NOW |