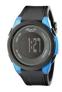

https://www.dialando.pt/

| PRODUCT |                                     | DETAILS                                                                                                    |         |
|---------|-------------------------------------|------------------------------------------------------------------------------------------------------------|---------|
| T       | Kenneth Cole KC50585006 men's watch | Display Type: Analogue<br>Strap Material: Stainless steel<br>Strap Colour: Silver<br>Case width [mm]: 42   | BUY NOW |
| 9 6     | Kenneth Cole RK50600002 men's watch | Display Type: Analogue<br>Strap Material: Real leather<br>Strap Colour: Grey<br>Case width [mm]: 44        | BUY NOW |
|         | Kenneth Cole RK50601004 men's watch | Display Type: Analogue / Digital<br>Strap Material: Silicone<br>Strap Colour: Black<br>Case width [mm]: 45 | BUY NOW |