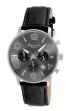

#### Kenneth Cole watches for men Catalog

**PRODUCT** 

DETAILS

Kenneth Cole KC50381002 men's watch

Display Type: Analogue Strap Material: Stainless steel Strap Colour: Silver Case width [mm]: 39

BUY NOW

Kenneth Cole IKC8095 men's watch

Display Type: Analogue Strap Material: Real leather Strap Colour: Black Case width [mm]: 44

BUY NOW

Kenneth Cole IKC1931 men's watch

Display Type: Analogue Strap Material: Real leather Strap Colour: Black Case width [mm]: 44