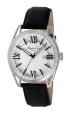

#### Kenneth Cole watches for men Catalog

**PRODUCT** 

DETAILS

Kenneth Cole KC50055002 men's watch

Display Type: Analogue Strap Material: Stainless steel Strap Colour: Silver Case width [mm]: 42

BUY NOW

Kenneth Cole KC50066001 men's watch

Display Type: Analogue Strap Material: Stainless steel Strap Colour: Silver Case width [mm]: 42

BUY NOW

Kenneth Cole IKC8007 men's watch

Display Type: Analogue Strap Material: Real leather Strap Colour: Black Case width [mm]: 42