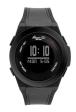

https://www.dialando.pt/

| PRODUCT |                                     | DETAILS                                                                                                    |         |
|---------|-------------------------------------|------------------------------------------------------------------------------------------------------------|---------|
| T       | Kenneth Cole KC50585006 men's watch | Display Type: Analogue<br>Strap Material: Stainless steel<br>Strap Colour: Silver<br>Case width [mm]: 42   | BUY NOW |
| 9 6     | Kenneth Cole RK50600002 men's watch | Display Type: Analogue<br>Strap Material: Real leather<br>Strap Colour: Grey<br>Case width [mm]: 44        | BUY NOW |
|         | Kenneth Cole RK50601004 men's watch | Display Type: Analogue / Digital<br>Strap Material: Silicone<br>Strap Colour: Black<br>Case width [mm]: 45 | BUY NOW |