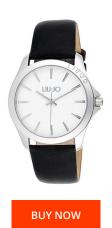

## Liujo men's watch TLJ808 Specifications

This document contains all the specifications for the Liujo TLJ808 men's watch. We at the DIALANDO® watch store offer a large selection of authentic watches from the best watch brands in the world.

| MATERIAL & COLOUR  |                 |
|--------------------|-----------------|
| Strap Material     | Real leather    |
| Strap Colour       | Black           |
| Colour of the dial | White           |
| Glass              | Minoral glass   |
| Glass              | Mineral glass   |
| DETAILS            | Willer at grass |
|                    | Buckle          |