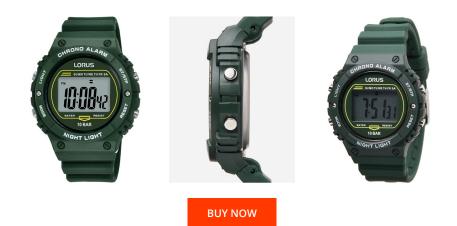

## **DIALANDO**<sup>®</sup>

Lorus men's watch R2309PX9 Specifications

This document contains all the specifications for the Lorus R2309PX9 men's watch. We at the DIALANDO<sup>®</sup> watch store offer a large selection of authentic watches from the best watch brands in the world. https://www.dialando.pt/

| DUCT INFORMATIO  | l l              | MA   | TERIAL & COLOUR |               |
|------------------|------------------|------|-----------------|---------------|
| N                | 4894138354892    | Stra | ap Material     | Silicone      |
| der              | Men              | Stra | ap Colour       | Green         |
| Warranty [years] | 2                | Col  | our of the dial | Grey          |
|                  |                  | Gla  | SS              | Mineral glass |
|                  |                  |      |                 |               |
| DUCT EXECUTION   |                  | DET  | TAILS           |               |
| Туре             | Digital          | Cla  | sp              | Buckle        |
| nent type        | Quartz (Battery) | Wa   | ter resistant   | 10 ATM        |
|                  |                  |      |                 |               |
| RES              |                  |      |                 |               |
| vidth [mm]       | 40               |      |                 |               |