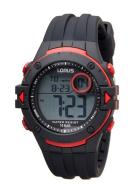

## Lorus men's watch R2323PX9 Specifications

**BUY NOW** 

This document contains all the specifications for the Lorus R2323PX9 men's watch. We at the DIALANDO® watch store offer a large selection of authentic watches from the best watch brands in the world.

| MATERIAL & COLOUR    |               |
|----------------------|---------------|
| Strap Material       | Silicone      |
| Strap Colour         | Black         |
| Colour of the dial   | Grey          |
| Glass                | Mineral glass |
|                      |               |
| DETAILS              |               |
| <b>DETAILS</b> Clasp | Buckle        |