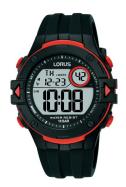

## Lorus men's watch R2323PX9 Specifications

**BUY NOW** 

This document contains all the specifications for the Lorus R2323PX9 men's watch. We at the DIALANDO® watch store offer a large selection of authentic watches from the best watch brands in the world.

| MATERIAL & COLOUR    |               |
|----------------------|---------------|
| Strap Material       | Silicone      |
| Strap Colour         | Black         |
| Colour of the dial   | Grey          |
| Glass                | Mineral glass |
|                      |               |
| DETAILS              |               |
| <b>DETAILS</b> Clasp | Buckle        |