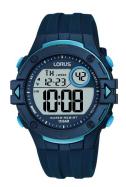

## Lorus men's watch R2325PX9 Specifications

**BUY NOW** 

This document contains all the specifications for the Lorus R2325PX9 men's watch. We at the DIALANDO® watch store offer a large selection of authentic watches from the best watch brands in the world.

| MATERIAL & COLOUR  |                       |
|--------------------|-----------------------|
| Strap Material     | Silicone              |
| Strap Colour       | Black                 |
| Colour of the dial | Grey                  |
|                    |                       |
| Glass              | Mineral glass         |
| Glass              | Mineral glass         |
|                    | Mineral glass  Buckle |