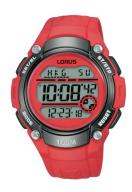

## Lorus men's watch R2343MX9 Specifications

**BUY NOW** 

This document contains all the specifications for the Lorus Digital R2343MX9 men's watch. We at the DIALANDO® watch store offer a large selection of authentic watches from the best watch brands in the world.

| PRODUCT EXECUTION |                                                        |
|-------------------|--------------------------------------------------------|
| Display Type      | Digital                                                |
| Movement type     | Quartz (Battery)                                       |
| Functions         | Date / Chronograph / Alarm / Hour / Second /<br>Minute |
| MEASURES          |                                                        |
| Case width [mm]   | 46                                                     |

15

23

220

| MATERIAL & COLOUR  |                                        |
|--------------------|----------------------------------------|
| Strap Material     | Silicone                               |
| Strap Colour       | Red                                    |
| Case Material      | Plastic                                |
| Case Colour        | Red                                    |
| Case Surface       | Matted / Polished                      |
| Colour of the dial | Red                                    |
| Glass              | Mineral glass                          |
|                    |                                        |
| DETAILS            |                                        |
|                    |                                        |
| Bezel              | Fixed                                  |
|                    | Fixed Stainless steel bottom (screwed) |
| Bezel              |                                        |