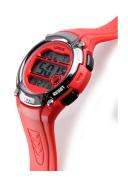

## Lorus men's watch R2343MX9 Specifications

**BUY NOW** 

This document contains all the specifications for the Lorus Digital R2343MX9 men's watch. We at the DIALANDO® watch store offer a large selection of authentic watches from the best watch brands in the world.

| PRODUCT EXECUTION |                                                        |
|-------------------|--------------------------------------------------------|
| Display Type      | Digital                                                |
| Movement type     | Quartz (Battery)                                       |
| Functions         | Date / Chronograph / Alarm / Hour / Second /<br>Minute |
| MEASURES          |                                                        |
| Case width [mm]   | 46                                                     |

15

23

220

| MATERIAL & COLOUR  |                                        |
|--------------------|----------------------------------------|
| Strap Material     | Silicone                               |
| Strap Colour       | Red                                    |
| Case Material      | Plastic                                |
| Case Colour        | Red                                    |
| Case Surface       | Matted / Polished                      |
| Colour of the dial | Red                                    |
| Glass              | Mineral glass                          |
|                    |                                        |
| DETAILS            |                                        |
|                    |                                        |
| Bezel              | Fixed                                  |
|                    | Fixed Stainless steel bottom (screwed) |
| Bezel              |                                        |