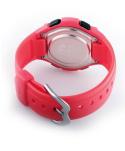

15

23

220

| MATERIAL & COLOUR  |                                        |
|--------------------|----------------------------------------|
| Strap Material     | Silicone                               |
| Strap Colour       | Red                                    |
| Case Material      | Plastic                                |
| Case Colour        | Red                                    |
| Case Surface       | Matted / Polished                      |
| Colour of the dial | Red                                    |
| Glass              | Mineral glass                          |
|                    |                                        |
| DETAILS            |                                        |
|                    |                                        |
| Bezel              | Fixed                                  |
|                    | Fixed Stainless steel bottom (screwed) |
| Bezel              |                                        |