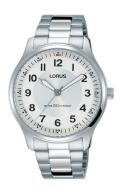

## Lorus men's watch RG217MX9 Specifications

**BUY NOW** 

This document contains all the specifications for the Lorus Klassik RG217MX9 men's watch. We at the DIALANDO® watch store offer a large selection of authentic watches from the best watch brands in the world.

| MATERIAL & COLOUR  |                   |
|--------------------|-------------------|
| Strap Material     | Stainless steel   |
| Strap Colour       | Silver            |
| Case Material      | Stainless steel   |
| Case Colour        | Silver            |
| Case Surface       | Matted / Polished |
| Colour of the dial | White             |
| Glass              | Mineral glass     |
|                    |                   |
| DETAILS            |                   |
| Rezel              | Fixed             |

| DETAILS         |                                  |
|-----------------|----------------------------------|
| Bezel           | Fixed                            |
| Case Bottom     | Stainless steel bottom (pressed) |
| Clasp           | Folding clasp                    |
| Lighting        | Luminous hands                   |
| Water resistant | 5 ATM                            |