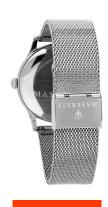

| MEASURES            |    |  |  |
|---------------------|----|--|--|
| Case width [mm]     | 42 |  |  |
| Case thickness [mm] | 12 |  |  |

Date / Second / Minute / Hour

Analogue Quartz (Battery)

| MATERIAL & COLOUR  Strap Material Stainless steel  Strap Colour Silver  Case Material Stainless steel  Case Colour Silver  Case Surface Matted / Polished  Colour of the dial Pink  Glass Hardened glass / Mineral glass |                    |                                |
|--------------------------------------------------------------------------------------------------------------------------------------------------------------------------------------------------------------------------|--------------------|--------------------------------|
| Strap Colour Silver  Case Material Stainless steel  Case Colour Silver  Case Surface Matted / Polished  Colour of the dial Pink                                                                                          | MATERIAL & COLOUR  |                                |
| Case Material Stainless steel Case Colour Silver Case Surface Matted / Polished Colour of the dial Pink                                                                                                                  | Strap Material     | Stainless steel                |
| Case Colour Silver Case Surface Matted / Polished Colour of the dial Pink                                                                                                                                                | Strap Colour       | Silver                         |
| Case Surface Matted / Polished Colour of the dial Pink                                                                                                                                                                   | Case Material      | Stainless steel                |
| Colour of the dial Pink                                                                                                                                                                                                  | Case Colour        | Silver                         |
|                                                                                                                                                                                                                          | Case Surface       | Matted / Polished              |
| Glass Hardened glass / Mineral glass                                                                                                                                                                                     | Colour of the dial | Pink                           |
|                                                                                                                                                                                                                          | Glass              | Hardened glass / Mineral glass |
| DETAILS                                                                                                                                                                                                                  | DETAILS            |                                |

| DETAILS         |                                  |
|-----------------|----------------------------------|
| Bezel           | Fixed                            |
| Case Bottom     | Stainless steel bottom / Pressed |
| Clasp           | Clip clasp                       |
| Water resistant | 10 ATM                           |