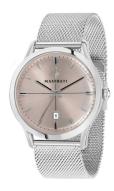

## Maserati men's watch R8853125004 Specifications

**BUY NOW** 

This document contains all the specifications for the Maserati Ricordo R8853125004 men's watch. We at the DIALANDO® watch store offer a large selection of authentic watches from the best watch brands in the world.

| MEASURES            |    |  |  |
|---------------------|----|--|--|
| Case width [mm]     | 42 |  |  |
| Case thickness [mm] | 12 |  |  |

Date / Second / Minute / Hour

Analogue Quartz (Battery)

| MATERIAL & COLOUR  Strap Material Stainless steel  Strap Colour Silver  Case Material Stainless steel  Case Colour Silver  Case Surface Matted / Polished  Colour of the dial Pink  Glass Hardened glass / Mineral glass |                    |                                |
|--------------------------------------------------------------------------------------------------------------------------------------------------------------------------------------------------------------------------|--------------------|--------------------------------|
| Strap Colour Silver  Case Material Stainless steel  Case Colour Silver  Case Surface Matted / Polished  Colour of the dial Pink                                                                                          | MATERIAL & COLOUR  |                                |
| Case Material Stainless steel Case Colour Silver Case Surface Matted / Polished Colour of the dial Pink                                                                                                                  | Strap Material     | Stainless steel                |
| Case Colour Silver Case Surface Matted / Polished Colour of the dial Pink                                                                                                                                                | Strap Colour       | Silver                         |
| Case Surface Matted / Polished Colour of the dial Pink                                                                                                                                                                   | Case Material      | Stainless steel                |
| Colour of the dial Pink                                                                                                                                                                                                  | Case Colour        | Silver                         |
|                                                                                                                                                                                                                          | Case Surface       | Matted / Polished              |
| Glass Hardened glass / Mineral glass                                                                                                                                                                                     | Colour of the dial | Pink                           |
|                                                                                                                                                                                                                          | Glass              | Hardened glass / Mineral glass |
| DETAILS                                                                                                                                                                                                                  | DETAILS            |                                |

| DETAILS         |                                  |
|-----------------|----------------------------------|
| Bezel           | Fixed                            |
| Case Bottom     | Stainless steel bottom / Pressed |
| Clasp           | Clip clasp                       |
| Water resistant | 10 ATM                           |