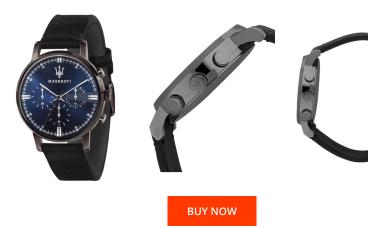

## Maserati men's watch R8871630002 Specifications

This document contains all the specifications for the Maserati Eleganza Multif. R8871630002 men's watch. We at the DIALANDO® watch store offer a large selection of authentic watches from the best watch brands in the world.

| PRODUCT EXECUTION |                                                |
|-------------------|------------------------------------------------|
| Display Type      | Analogue                                       |
| Movement type     | Quartz (Battery)                               |
| Functions         | Hour / Second / Minute / Chronograph / 24-Hour |

| MEASURES                      |     |
|-------------------------------|-----|
| Case width [mm]               | 42  |
| Case thickness [mm]           | 10  |
| Lug width [mm]                | 20  |
| Max. wrist circumference [mm] | 220 |

| MATERIAL & COLOUR  |                 |
|--------------------|-----------------|
| Strap Material     | Real leather    |
| Strap Colour       | Black           |
| Case Material      | Stainless steel |
| Case Colour        | Grey            |
| Case Surface       | Polished        |
| Colour of the dial | Blue            |
| Glass              | Mineral glass   |
|                    |                 |
| DETAILS            |                 |
| Bezel              | Fixed           |

| DETAILS         |                                   |
|-----------------|-----------------------------------|
| Bezel           | Fixed                             |
| Case Bottom     | Stainless steel bottom (pressed)  |
| Clasp           | Pin buckle                        |
| Lighting        | Luminous hands / Luminous indexes |
| Water resistant | 5 ATM                             |