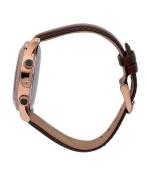

| MEASURES            |    |
|---------------------|----|
| Case width [mm]     | 42 |
| Case thickness [mm] | 14 |

| MATERIAL & COLOUR  |                                |
|--------------------|--------------------------------|
| Strap Material     | Calf leather                   |
| Strap Colour       | Brown                          |
| Case Material      | Stainless steel                |
| Case Colour        | Rose gold                      |
| Case Surface       | Matted / Polished              |
| Colour of the dial | Silver                         |
| Glass              | Hardened glass / Mineral glass |

| DETAILS         |                                   |
|-----------------|-----------------------------------|
| Bezel           | Fixed                             |
| Case Bottom     | Stainless steel bottom / Pressed  |
| Crown           | Screwed                           |
| Clasp           | Buckle                            |
| Lighting        | Luminous hands / Luminous indexes |
| Water resistant | 5 ATM                             |