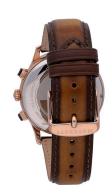

| MEASURES            |    |
|---------------------|----|
| Case width [mm]     | 42 |
| Case thickness [mm] | 14 |

| MATERIAL & COLOUR  |                                |
|--------------------|--------------------------------|
| Strap Material     | Calf leather                   |
| Strap Colour       | Brown                          |
| Case Material      | Stainless steel                |
| Case Colour        | Rose gold                      |
| Case Surface       | Matted / Polished              |
| Colour of the dial | Silver                         |
| Glass              | Hardened glass / Mineral glass |

| DETAILS         |                                   |
|-----------------|-----------------------------------|
| Bezel           | Fixed                             |
| Case Bottom     | Stainless steel bottom / Pressed  |
| Crown           | Screwed                           |
| Clasp           | Buckle                            |
| Lighting        | Luminous hands / Luminous indexes |
| Water resistant | 5 ATM                             |