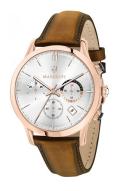

## Maserati men's watch R8871633002 Specifications

**BUY NOW** 

This document contains all the specifications for the Maserati Ricordo Chrono R8871633002 men's watch. We at the DIALANDO® watch store offer a large selection of authentic watches from the best watch brands in the world.

| MEASURES            |    |
|---------------------|----|
| Case width [mm]     | 42 |
| Case thickness [mm] | 14 |

| MATERIAL & COLOUR  |                                |
|--------------------|--------------------------------|
| Strap Material     | Calf leather                   |
| Strap Colour       | Brown                          |
| Case Material      | Stainless steel                |
| Case Colour        | Rose gold                      |
| Case Surface       | Matted / Polished              |
| Colour of the dial | Silver                         |
| Glass              | Hardened glass / Mineral glass |

| DETAILS         |                                   |
|-----------------|-----------------------------------|
| Bezel           | Fixed                             |
| Case Bottom     | Stainless steel bottom / Pressed  |
| Crown           | Screwed                           |
| Clasp           | Buckle                            |
| Lighting        | Luminous hands / Luminous indexes |
| Water resistant | 5 ATM                             |