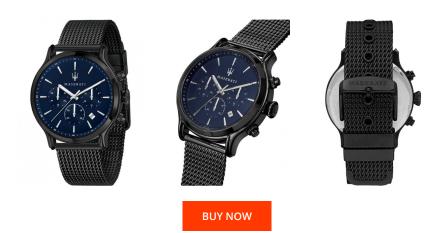

## Maserati men's watch R8873618008 Specifications

This document contains all the specifications for the Maserati Epoca Chrono R8873618008 men's watch. We at the DIALANDO<sup>®</sup> watch store offer a large selection of authentic watches from the best watch brands in the world. https://www.dialando.pt/

| PRODUCT INFORMATION |               |
|---------------------|---------------|
| EAN                 | 8033288892687 |
| Gender              | Men           |
| Warranty [years]    | 2             |

| MATERIAL & COLOUR             |                                             |  |
|-------------------------------|---------------------------------------------|--|
| Strap Material                | Stainless steel                             |  |
| Strap Colour                  | Blue                                        |  |
| Case Material                 | Stainless steel                             |  |
| Case Colour                   | Blue                                        |  |
| Case Surface                  | Polished / Matted                           |  |
| Colour of the dial            | Blue                                        |  |
| Glass                         | Mineral glass / Hardened glass              |  |
|                               |                                             |  |
| DETAILS                       |                                             |  |
| <b>DETAILS</b><br>Bezel       | Fixed                                       |  |
|                               | Fixed<br>Screwed / Stainless steel bottom   |  |
| Bezel                         |                                             |  |
| Bezel<br>Case Bottom          | Screwed / Stainless steel bottom            |  |
| Bezel<br>Case Bottom<br>Crown | Screwed / Stainless steel bottom<br>Screwed |  |