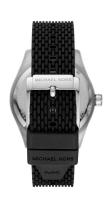

## men's watch MK8892 Specifications

**BUY NOW** 

This document contains all the specifications for the Michael Kors MK8892 men's watch. We at the DIALANDO® watch store offer a large selection of authentic watches from the best watch brands in the world.

| MATERIAL & COLOUR    |               |
|----------------------|---------------|
| Strap Material       | Silicone      |
| Strap Colour         | Black         |
| Colour of the dial   | Multicolor    |
| Glass                | Mineral glass |
|                      |               |
| DETAILS              |               |
| <b>DETAILS</b> Clasp | Buckle        |