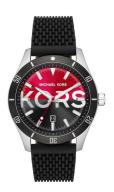

## men's watch MK8892 Specifications

**BUY NOW** 

This document contains all the specifications for the Michael Kors MK8892 men's watch. We at the DIALANDO® watch store offer a large selection of authentic watches from the best watch brands in the world.

| MATERIAL & COLOUR    |               |
|----------------------|---------------|
| Strap Material       | Silicone      |
| Strap Colour         | Black         |
| Colour of the dial   | Multicolor    |
| Glass                | Mineral glass |
|                      |               |
| DETAILS              |               |
| <b>DETAILS</b> Clasp | Buckle        |