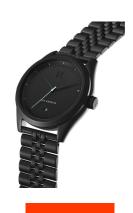

https://www.dialando.pt/

Water resistant

| PRODUCT INFORMATION |               |  |
|---------------------|---------------|--|
| EAN                 | 7613272351119 |  |
| Gender              | Men           |  |
| Brand               | MVMT          |  |
| Collection          | Rise 39 mm    |  |
| Warranty [vears]    | 2             |  |

| PRODUCT EXECUTION         |                               |
|---------------------------|-------------------------------|
| Display Type              | Analogue                      |
| Movement type             | Quartz (Battery)              |
| Movement Name             | Miyota                        |
| Functions                 | Date / Hour / Second / Minute |
|                           |                               |
| MEASURES                  |                               |
| MEASURES  Case width [mm] | 39                            |
|                           | 39<br>10                      |
| Case width [mm]           |                               |

| MATERIAL & COLOUR  |                                  |
|--------------------|----------------------------------|
| Strap Material     | Stainless steel                  |
| Strap Colour       | Black                            |
| Case Material      | Stainless steel                  |
| Case Colour        | Black                            |
| Case Surface       | Matted                           |
| Colour of the dial | Black                            |
| Glass              | Mineral glass                    |
| DETAILS            |                                  |
| Bezel              | Fixed                            |
| Case Bottom        | Stainless steel bottom (screwed) |
| Clasp              | Folding clasp                    |