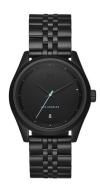

https://www.dialando.pt/

Water resistant

| PRODUCT INFORMATION |               |  |
|---------------------|---------------|--|
| EAN                 | 7613272351119 |  |
| Gender              | Men           |  |
| Brand               | MVMT          |  |
| Collection          | Rise 39 mm    |  |
| Warranty [vears]    | 2             |  |

| PRODUCT EXECUTION         |                               |
|---------------------------|-------------------------------|
| Display Type              | Analogue                      |
| Movement type             | Quartz (Battery)              |
| Movement Name             | Miyota                        |
| Functions                 | Date / Hour / Second / Minute |
|                           |                               |
| MEASURES                  |                               |
| MEASURES  Case width [mm] | 39                            |
|                           | 39<br>10                      |
| Case width [mm]           |                               |

| MATERIAL & COLOUR  |                                  |
|--------------------|----------------------------------|
| Strap Material     | Stainless steel                  |
| Strap Colour       | Black                            |
| Case Material      | Stainless steel                  |
| Case Colour        | Black                            |
| Case Surface       | Matted                           |
| Colour of the dial | Black                            |
| Glass              | Mineral glass                    |
| DETAILS            |                                  |
| Bezel              | Fixed                            |
| Case Bottom        | Stainless steel bottom (screwed) |
| Clasp              | Folding clasp                    |