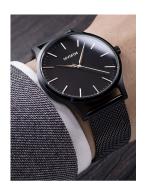

## MVMT men's watch MT01-BBRG Specifications

**BUY NOW** 

This document contains all the specifications for the MVMT 40 Series MT01-BBRG men's watch. We at the DIALANDO® watch store offer a large selection of authentic watches from the best watch brands in the world.

| MATERIAL & COLOUR  |                                  |
|--------------------|----------------------------------|
| Strap Material     | Stainless steel                  |
| Strap Colour       | Black                            |
| Case Material      | Stainless steel                  |
| Case Colour        | Black                            |
| Case Surface       | Polished / Matted                |
| Colour of the dial | Black                            |
| Glass              | Mineral glass                    |
|                    |                                  |
| DETAILS            |                                  |
| Bezel              | Fixed                            |
| Case Bottom        | Stainless steel bottom (pressed) |
| Clasp              | Folding clasp                    |
| Water resistant    | 3 ATM                            |
|                    |                                  |