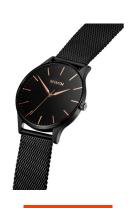

## MVMT men's watch MT01-BBRG Specifications

**BUY NOW** 

This document contains all the specifications for the MVMT 40 Series MT01-BBRG men's watch. We at the DIALANDO® watch store offer a large selection of authentic watches from the best watch brands in the world.

| MATERIAL & COLOUR  |                                  |
|--------------------|----------------------------------|
| Strap Material     | Stainless steel                  |
| Strap Colour       | Black                            |
| Case Material      | Stainless steel                  |
| Case Colour        | Black                            |
| Case Surface       | Polished / Matted                |
| Colour of the dial | Black                            |
| Glass              | Mineral glass                    |
|                    |                                  |
| DETAILS            |                                  |
| Bezel              | Fixed                            |
| Case Bottom        | Stainless steel bottom (pressed) |
| Clasp              | Folding clasp                    |
| Water resistant    | 3 ATM                            |
|                    |                                  |