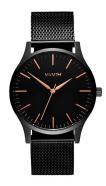

## MVMT men's watch MT01-BBRG Specifications

**BUY NOW** 

This document contains all the specifications for the MVMT 40 Series MT01-BBRG men's watch. We at the DIALANDO® watch store offer a large selection of authentic watches from the best watch brands in the world.

| MATERIAL & COLOUR  |                                  |
|--------------------|----------------------------------|
| Strap Material     | Stainless steel                  |
| Strap Colour       | Black                            |
| Case Material      | Stainless steel                  |
| Case Colour        | Black                            |
| Case Surface       | Polished / Matted                |
| Colour of the dial | Black                            |
| Glass              | Mineral glass                    |
|                    |                                  |
| DETAILS            |                                  |
| Bezel              | Fixed                            |
| Case Bottom        | Stainless steel bottom (pressed) |
| Clasp              | Folding clasp                    |
| Water resistant    | 3 ATM                            |
|                    |                                  |