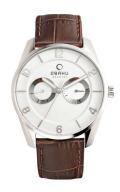

## Obaku men's watch V171GMCIRN Specifications

**BUY NOW** 

This document contains all the specifications for the Obaku V171GMCIRN men's watch. We at the DIALANDO® watch store offer a large selection of authentic watches from the best watch brands in the world.

| MATERIAL & COLOUR  |                 |
|--------------------|-----------------|
| Strap Material     | Real leather    |
| Strap Colour       | Brown           |
| Case Material      | Stainless steel |
| Case Colour        | Silver          |
| Case Surface       | Polished        |
| Colour of the dial | White           |
| Glass              | Mineral glass   |
|                    |                 |
| DETAILS            |                 |

| DETAILS         |                                  |
|-----------------|----------------------------------|
| Bezel           | Fixed                            |
| Case Bottom     | Stainless steel bottom (pressed) |
| Clasp           | Pin buckle                       |
| Lighting        | Luminous hands                   |
| Water resistant | 5 ATM                            |