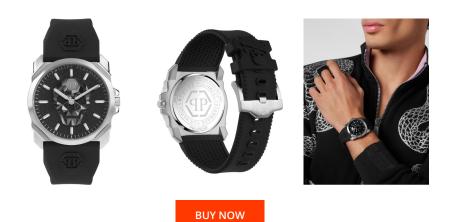

## Philipp Plein men's watch PWLAA0122 Specifications

This document contains all the specifications for the Philipp Plein PWLAA0122 men's watch. We at the DIALANDO<sup>®</sup> watch store offer a large selection of authentic watches from the best watch brands in the world. https://www.dialando.pt/

| PRODUCT INFORMATION            |                              | MATERIAL & COLOUR       |                 |
|--------------------------------|------------------------------|-------------------------|-----------------|
| EAN                            | 7630615118970                | Strap Material          | Silicone        |
| Gender                         | Men                          | Strap Colour            | Black           |
| Warranty [years]               | 2                            | Colour of the dial      | Black           |
|                                |                              | Glass                   | Mineral glass   |
|                                |                              |                         |                 |
| PRODUCT EXECUTION              |                              |                         |                 |
| PRODUCT EXECUTION              |                              | DETAILS                 |                 |
| PRODUCT EXECUTION Display Type | Analogue                     | <b>DETAILS</b><br>Clasp | Buckle          |
|                                | Analogue<br>Quartz (Battery) |                         | Buckle<br>5 ATM |
| Display Type                   | 0                            | Clasp                   |                 |
| Display Type                   | 0                            | Clasp                   |                 |
| Display Type<br>Movement type  | 0                            | Clasp                   |                 |