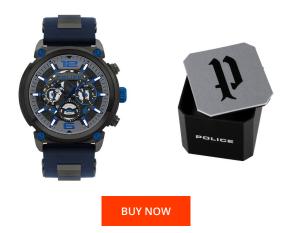

## Police men's watch PL14378JSU.13P Specifications

This document contains all the specifications for the Police Armor PL14378JSU.13P men's watch. We at the DIALANDO<sup>®</sup> watch store offer a large selection of authentic watches from the best watch brands in the world. https://www.dialando.pt/

| PRODUCT INFORMATION |               |  |
|---------------------|---------------|--|
| EAN                 | 4895220916455 |  |
| Gender              | Men           |  |
| Brand               | Police        |  |
| Collection          | Armor         |  |
| Warranty [years]    | 2             |  |

| MATERIAL & COLOUR  |                                   |
|--------------------|-----------------------------------|
| Strap Material     | Silicone                          |
| Strap Colour       | Blue                              |
| Case Material      | Stainless steel                   |
| Case Colour        | Silver                            |
| Case Surface       | Polished / Matted                 |
| Colour of the dial | Grey                              |
| Glass              | Mineral glass                     |
| DETAILS            |                                   |
| Bezel              | Fixed                             |
| Case Bottom        | Stainless steel bottom (screwed)  |
| Clasp              | Pin buckle                        |
| Lighting           | Luminous hands / Luminous indexes |
| Water resistant    | 5 ATM                             |