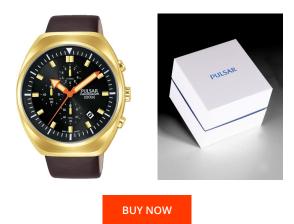

## Pulsar men's watch PM3094X1 Specifications

This document contains all the specifications for the Pulsar Chrono PM3094X1 men's watch. We at the DIALANDO<sup>®</sup> watch store offer a large selection of authentic watches from the best watch brands in the world. https://www.dialando.pt/

| PRODUCT INFORMATION |               |  |
|---------------------|---------------|--|
| EAN                 | 4894138034701 |  |
| Gender              | Men           |  |
| Brand               | Pulsar        |  |
| Collection          | Chrono        |  |
| Warranty [years]    | 2             |  |

| PRODUCT EXECUTION |                                             |
|-------------------|---------------------------------------------|
| Display Type      | Analogue                                    |
| Movement type     | Quartz (Battery)                            |
| Functions         | Date / Chronograph / Hour / Second / Minute |

| MATERIAL & COLOUR  |                                   |
|--------------------|-----------------------------------|
| Strap Material     | Stainless steel                   |
| Strap Colour       | Brown                             |
| Case Material      | Stainless steel                   |
| Case Colour        | Gold                              |
| Case Surface       | Polished / Matted                 |
| Colour of the dial | Black                             |
| Glass              | Mineral glass                     |
| DETAILS            |                                   |
| Bezel              | Fixed                             |
| Case Bottom        | Stainless steel bottom (screwed)  |
| Clasp              | Pin buckle                        |
| Lighting           | Luminous indexes / Luminous hands |
| Water resistant    | 10 ATM                            |

## MEASURES

| Case width [mm]                  | 44  |
|----------------------------------|-----|
| Case thickness [mm]              | 13  |
| Lug width [mm]                   | 22  |
| Max. wrist<br>circumference [mm] | 220 |