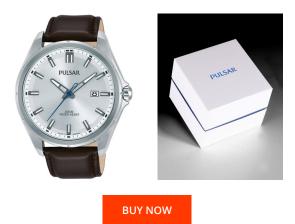

## Pulsar men's watch PS9553X1 Specifications

This document contains all the specifications for the Pulsar PS9553X1 men's watch. We at the DIALANDO<sup>®</sup> watch store offer a large selection of authentic watches from the best watch brands in the world. https://www.dialando.pt/

MATERIAL & COLOUR

| PRODUCT INFORMATION |               |  |
|---------------------|---------------|--|
| EAN                 | 4894138035845 |  |
| Gender              | Men           |  |
| Brand               | Pulsar        |  |
| Collection          | Klassik       |  |
| Warranty [years]    | 2             |  |

| Strap Material                | Stainless steel                                |
|-------------------------------|------------------------------------------------|
| Strap Colour                  | Brown                                          |
| Case Material                 | Stainless steel                                |
| Case Colour                   | Silver                                         |
| Case Surface                  | Polished / Matted                              |
| Colour of the dial            | White                                          |
| Glass                         | Mineral glass                                  |
|                               |                                                |
| DETAILS                       |                                                |
| <b>DETAILS</b><br>Bezel       | Fixed                                          |
|                               | Fixed<br>Stainless steel bottom (screwed)      |
| Bezel                         |                                                |
| Bezel<br>Case Bottom          | Stainless steel bottom (screwed)               |
| Bezel<br>Case Bottom<br>Clasp | Stainless steel bottom (screwed)<br>Pin buckle |