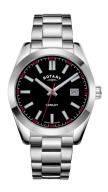

## Rotary men's watch GB05180/04 Specifications

**BUY NOW** 

This document contains all the specifications for the Rotary Henley GB05180/04 men's watch. We at the DIALANDO® watch store offer a large selection of authentic watches from the best watch brands in the world.

| MEASURES            |    |
|---------------------|----|
| Case width [mm]     | 40 |
| Case thickness [mm] | 11 |

| MATERIAL & COLOUR  |                                          |
|--------------------|------------------------------------------|
| Strap Material     | Stainless steel                          |
| Strap Colour       | Silver                                   |
| Case Material      | Stainless steel                          |
| Case Colour        | Silver                                   |
| Case Surface       | Matted / Polished                        |
| Colour of the dial | Black                                    |
| Glass              | Anti-reflective coating / Sapphire glass |
|                    |                                          |
| DETAILS            |                                          |

| DETAILS         |                                   |
|-----------------|-----------------------------------|
| Bezel           | Fixed                             |
| Case Bottom     | Stainless steel bottom / Screwed  |
| Clasp           | Butterfly clasp                   |
| Lighting        | Luminous indexes / Luminous hands |
| Water resistant | 10 ATM                            |