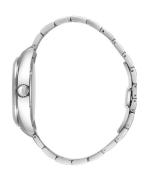

| MEASURES            |    |
|---------------------|----|
| Case width [mm]     | 40 |
| Case thickness [mm] | 11 |

| MATERIAL & COLOUR  |                                          |
|--------------------|------------------------------------------|
| Strap Material     | Stainless steel                          |
| Strap Colour       | Silver                                   |
| Case Material      | Stainless steel                          |
| Case Colour        | Silver                                   |
| Case Surface       | Matted / Polished                        |
| Colour of the dial | Black                                    |
| Glass              | Anti-reflective coating / Sapphire glass |
|                    |                                          |
| DETAILS            |                                          |

| DETAILS         |                                   |
|-----------------|-----------------------------------|
| Bezel           | Fixed                             |
| Case Bottom     | Stainless steel bottom / Screwed  |
| Clasp           | Butterfly clasp                   |
| Lighting        | Luminous indexes / Luminous hands |
| Water resistant | 10 ATM                            |