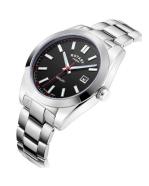

## Rotary men's watch GB05180/04 Specifications

**BUY NOW** 

This document contains all the specifications for the Rotary Henley GB05180/04 men's watch. We at the DIALANDO® watch store offer a large selection of authentic watches from the best watch brands in the world.

| MEASURES            |    |
|---------------------|----|
| Case width [mm]     | 40 |
| Case thickness [mm] | 11 |

| MATERIAL & COLOUR  |                                          |
|--------------------|------------------------------------------|
| Strap Material     | Stainless steel                          |
| Strap Colour       | Silver                                   |
| Case Material      | Stainless steel                          |
| Case Colour        | Silver                                   |
| Case Surface       | Matted / Polished                        |
| Colour of the dial | Black                                    |
| Glass              | Anti-reflective coating / Sapphire glass |
|                    |                                          |
| DETAILS            |                                          |

| DETAILS         |                                   |
|-----------------|-----------------------------------|
| Bezel           | Fixed                             |
| Case Bottom     | Stainless steel bottom / Screwed  |
| Clasp           | Butterfly clasp                   |
| Lighting        | Luminous indexes / Luminous hands |
| Water resistant | 10 ATM                            |