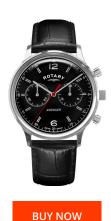

## Rotary men's watch GS05203/04 Specifications

This document contains all the specifications for the Rotary AVENGER GS05203/04 men's watch. We at the DIALANDO® watch store offer a large selection of authentic watches from the best watch brands in the world. https://www.dialando.pt/

| PRODUCT INFORMATION |               |
|---------------------|---------------|
| EAN                 | 5037678059066 |
| Gender              | Men           |
| Brand               | Rotary        |
| Collection          | AVENGER       |
| Warranty [years]    | 2             |

| PRODUCT EXECUTION   |                                                |
|---------------------|------------------------------------------------|
| Display Type        | Analogue                                       |
| Movement type       | Quartz (Battery)                               |
| Movement Name       | Miyota / 0S21                                  |
| Functions           | Hour / Second / Minute / Chronograph / 24-Hour |
| MEASURES            |                                                |
| Case width [mm]     | 38                                             |
| Case thickness [mm] | 12                                             |
| Lug width [mm]      | 18                                             |
|                     |                                                |

| MATERIAL & COLOUR  |                                  |
|--------------------|----------------------------------|
| Strap Material     | Real leather                     |
| Strap Colour       | Black                            |
| Case Material      | Stainless steel                  |
| Case Colour        | Silver                           |
| Case Surface       | Polished                         |
| Colour of the dial | Black                            |
| Glass              | Mineral glass                    |
| DETAILS            |                                  |
| Bezel              | Fixed                            |
| Case Bottom        | Stainless steel bottom (pressed) |
| Clasp              | Pin buckle                       |
| Water resistant    | 5 ATM                            |