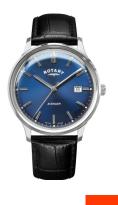

## Rotary men's watch GS05400/05 Specifications

**BUY NOW** 

This document contains all the specifications for the Rotary AVENGER GS05400/05 men's watch. We at the DIALANDO® watch store offer a large selection of authentic watches from the best watch brands in the world.

https://www.dialando.pt/

| PRODUCT INFORMATION |               |
|---------------------|---------------|
| EAN                 | 5037678059103 |
| Gender              | Men           |
| Brand               | Rotary        |
| Collection          | AVENGER       |
| Warranty [vears]    | 2             |

| PRODUCT EXECUTION   |                               |
|---------------------|-------------------------------|
| Display Type        | Analogue                      |
| Movement type       | Quartz (Battery)              |
| Movement Name       | Miyota / GM10                 |
| Functions           | Minute / Date / Hour / Second |
|                     |                               |
| MEASURES            |                               |
| Case width [mm]     | 36                            |
| Case thickness [mm] | 9                             |
| Lug width [mm]      | 18                            |
| Max. wrist          | 200                           |
| circumference [mm]  |                               |

| MATERIAL & COLOUR  |                                  |
|--------------------|----------------------------------|
| Strap Material     | Real leather                     |
| Strap Colour       | Black                            |
| Case Material      | Stainless steel                  |
| Case Colour        | Silver                           |
| Case Surface       | Polished                         |
| Colour of the dial | Blue                             |
| Glass              | Mineral glass                    |
| DETAILS            |                                  |
| Bezel              | Fixed                            |
| Case Bottom        | Stainless steel bottom (pressed) |
| Clasp              | Pin buckle                       |