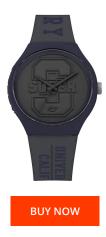

| PRODUCT INFORMATION |                        |
|---------------------|------------------------|
| EAN                 | 5024693162338          |
| Gender              | Men                    |
| Brand               | Superdry               |
| Collection          | Urban XL               |
| Warranty [years]    | 2                      |
| PRODUCT EXECUTION   |                        |
| Display Type        | Analogue               |
| Movement type       | Quartz (Battery)       |
| Functions           | Hour / Minute / Second |

| MATERIAL & COLOUR  |               |
|--------------------|---------------|
| Strap Material     | Silicone      |
| Strap Colour       | Grey          |
| Case Material      | Silicone      |
| Colour of the dial | Grey          |
| Glass              | Mineral glass |
|                    |               |
| DETAILS            |               |