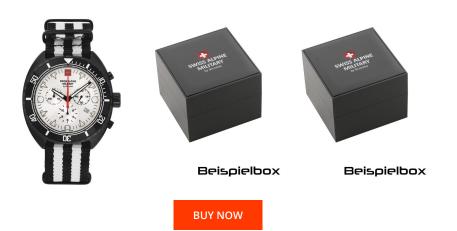

## Swiss Alpine Military men's watch SAM7066.9672 Specifications

This document contains all the specifications for the Swiss Alpine Military Turtle Chrono SAM7066.9672 men's watch. We at the DIALANDO<sup>®</sup> watch store offer a large selection of authentic watches from the best watch brands in the world. https://www.dialando.pt/

| PRODUCT INFORMATION |                       |  |
|---------------------|-----------------------|--|
| EAN                 | 7611751172989         |  |
| Gender              | Men                   |  |
| Brand               | Swiss Alpine Military |  |
| Collection          | Turtle Chrono 44 mm   |  |
| Warranty [years]    | 2                     |  |

| PRODUCT EXECUTION |                                             |
|-------------------|---------------------------------------------|
| Display Type      | Analogue                                    |
| Movement type     | Quartz (Battery)                            |
| Movement Name     | Swiss Made / 5030.D / Ronda                 |
| Functions         | Minute / Second / Hour / Chronograph / Date |

| MATERIAL & COLOUR  |                                   |
|--------------------|-----------------------------------|
| Strap Material     | Textile                           |
| Strap Colour       | Black / White                     |
| Case Material      | Stainless steel                   |
| Case Colour        | Black                             |
| Case Surface       | Matted / Polished                 |
| Colour of the dial | White                             |
| Glass              | Mineral glass                     |
|                    |                                   |
| DETAILS            |                                   |
| Bezel              | Rotatable / Left side             |
| Case Bottom        | Stainless steel bottom (screwed)  |
| Crown              | Screwed                           |
| Clasp              | Pin buckle                        |
| Lighting           | Luminous indexes / Luminous hands |
| Water resistant    | 10 ATM                            |