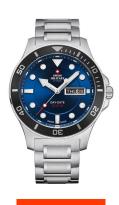

## Swiss Military by Chrono men's watch SM34068.13 Specifications

Beispielbox

**BUY NOW** 

This document contains all the specifications for the Swiss Military by Chrono Day-Date SM34068.13 men's watch. We at the DIALANDO® watch store offer a large selection of authentic watches from the best watch brands in the world. https://www.dialando.pt/

| MATERIAL & COLOUR  |                                     |
|--------------------|-------------------------------------|
| Strap Material     | Stainless steel                     |
| Strap Colour       | Silver                              |
| Case Material      | Stainless steel                     |
| Case Colour        | Silver                              |
| Case Surface       | Matted                              |
| Colour of the dial | Blue                                |
| Glass              | Mineral glass with sapphire coating |
| DETAILS            |                                     |
| Bezel              | Fixed                               |
| Case Bottom        | Stainless steel bottom (screwed)    |

| DETAILS         |                                   |
|-----------------|-----------------------------------|
| Bezel           | Fixed                             |
| Case Bottom     | Stainless steel bottom (screwed)  |
| Clasp           | Folding clasp                     |
| Lighting        | Luminous hands / Luminous indexes |
| Water resistant | 10 ATM                            |