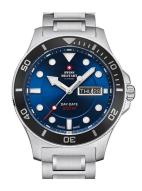

## Swiss Military by Chrono men's watch SM34068.13 Specifications

Beispielbox

**BUY NOW** 

This document contains all the specifications for the Swiss Military by Chrono Day-Date SM34068.13 men's watch. We at the DIALANDO® watch store offer a large selection of authentic watches from the best watch brands in the world. https://www.dialando.pt/

| MATERIAL & COLOUR  |                                     |
|--------------------|-------------------------------------|
| Strap Material     | Stainless steel                     |
| Strap Colour       | Silver                              |
| Case Material      | Stainless steel                     |
| Case Colour        | Silver                              |
| Case Surface       | Matted                              |
| Colour of the dial | Blue                                |
| Glass              | Mineral glass with sapphire coating |
| DETAILS            |                                     |
| Bezel              | Fixed                               |
| Case Bottom        | Stainless steel bottom (screwed)    |

| DETAILS         |                                   |
|-----------------|-----------------------------------|
| Bezel           | Fixed                             |
| Case Bottom     | Stainless steel bottom (screwed)  |
| Clasp           | Folding clasp                     |
| Lighting        | Luminous hands / Luminous indexes |
| Water resistant | 10 ATM                            |