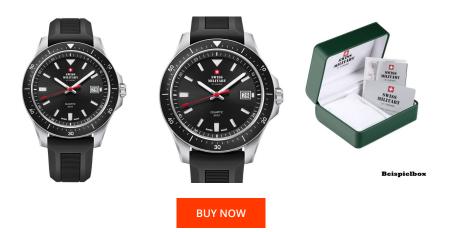

## Swiss Military by Chrono men's watch SM34082.07 Specifications

This document contains all the specifications for the Swiss Military by Chrono Quarz SM34082.07 men's watch. We at the DIALANDO<sup>®</sup> watch store offer a large selection of authentic watches from the best watch brands in the world. https://www.dialando.pt/

| PRODUCT INFORMATION |                          |  |
|---------------------|--------------------------|--|
| EAN                 | 7630019146562            |  |
| Gender              | Men                      |  |
| Brand               | Swiss Military by Chrono |  |
| Collection          | Herren Quarz 42 mm       |  |
| Warranty [years]    | 5                        |  |

| MATERIAL & COLOUR  |                                   |
|--------------------|-----------------------------------|
| Strap Material     | Silicone                          |
| Strap Colour       | Black                             |
| Case Material      | Stainless steel                   |
| Case Colour        | Silver                            |
| Case Surface       | Matted                            |
| Colour of the dial | Black                             |
| Glass              | Mineral glass                     |
| DETAILS            |                                   |
| Bezel              | Fixed                             |
| Case Bottom        | Stainless steel bottom (screwed)  |
| Clasp              | Pin buckle                        |
| Lighting           | Luminous hands / Luminous indexes |
| Water resistant    | 5 ATM                             |

| PRODUCT EXECUTION |                               |
|-------------------|-------------------------------|
| Display Type      | Analogue                      |
| Movement type     | Quartz (Battery)              |
| Movement Name     | Swiss Made / ETA              |
| Functions         | Minute / Date / Hour / Second |