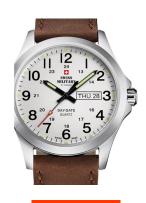

| PRODUCT EXECUTION |                                                 |
|-------------------|-------------------------------------------------|
| Display Type      | Analogue                                        |
| Movement type     | Quartz (Battery)                                |
| Movement Name     | G10.212 / ETA                                   |
| Functions         | Minute / Date / Day of the week / Hour / Second |

| MEASURES                      |     |
|-------------------------------|-----|
| Case width [mm]               | 42  |
| Case thickness [mm]           | 9   |
| Lug width [mm]                | 21  |
| Max. wrist circumference [mm] | 220 |

| MATERIAL & COLOUR  |                   |
|--------------------|-------------------|
| Strap Material     | Real leather      |
| Strap Colour       | Brown             |
| Case Material      | Stainless steel   |
| Case Colour        | Silver            |
| Case Surface       | Polished / Matted |
| Colour of the dial | Silver            |
| Glass              | Sapphire glass    |
| DETAILS            |                   |

| DETAILS         |                                   |
|-----------------|-----------------------------------|
| Bezel           | Fixed                             |
| Case Bottom     | Stainless steel bottom (pressed)  |
| Clasp           | Pin buckle                        |
| Lighting        | Luminous hands / Luminous indexes |
| Water resistant | 5 ATM                             |