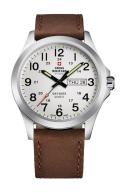

| PRODUCT EXECUTION |                                                 |
|-------------------|-------------------------------------------------|
| Display Type      | Analogue                                        |
| Movement type     | Quartz (Battery)                                |
| Movement Name     | G10.212 / ETA                                   |
| Functions         | Minute / Date / Day of the week / Hour / Second |

| MEASURES                      |     |
|-------------------------------|-----|
| Case width [mm]               | 42  |
| Case thickness [mm]           | 9   |
| Lug width [mm]                | 21  |
| Max. wrist circumference [mm] | 220 |

| MATERIAL & COLOUR  |                   |
|--------------------|-------------------|
| Strap Material     | Real leather      |
| Strap Colour       | Brown             |
| Case Material      | Stainless steel   |
| Case Colour        | Silver            |
| Case Surface       | Polished / Matted |
| Colour of the dial | Silver            |
| Glass              | Sapphire glass    |
| DETAILS            |                   |

| DETAILS         |                                   |
|-----------------|-----------------------------------|
| Bezel           | Fixed                             |
| Case Bottom     | Stainless steel bottom (pressed)  |
| Clasp           | Pin buckle                        |
| Lighting        | Luminous hands / Luminous indexes |
| Water resistant | 5 ATM                             |