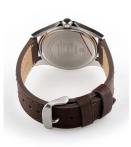

| MATERIAL & COLOUR  |                   |
|--------------------|-------------------|
| Strap Material     | Real leather      |
| Strap Colour       | Brown             |
| Case Material      | Stainless steel   |
| Case Colour        | Silver            |
| Case Surface       | Polished / Matted |
| Colour of the dial | Silver            |
| Glass              | Sapphire glass    |
| DETAILS            |                   |

| DETAILS         |                                   |
|-----------------|-----------------------------------|
| Bezel           | Fixed                             |
| Case Bottom     | Stainless steel bottom (pressed)  |
| Clasp           | Pin buckle                        |
| Lighting        | Luminous hands / Luminous indexes |
| Water resistant | 5 ATM                             |