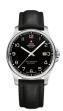

#### Swiss Military by Chrono watches for men Catalog

**PRODUCT** 

**DETAILS** 

Swiss Military by Chrono SM34094.01 men's watch

Display Type: Analogue Strap Material: Stainless steel Strap Colour: Silver Case width [mm]: 41

BUY NOW

Swiss Military by Chrono SM34094.02 men's watch

Display Type: Analogue Strap Material: Stainless steel Strap Colour: Silver Case width [mm]: 41

BUY NOW

Swiss Military by Chrono SM34094.03 men's watch