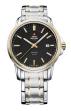

Swiss Military by Chrono SMP36009.01 men's watch

Display Type: Analogue Strap Material: Stainless steel Strap Colour: Silver Case width [mm]: 41

Swiss Military by Chrono SMP36009.02 men's watch

Display Type: Analogue Strap Material: Stainless steel Strap Colour: Silver Case width [mm]: 40