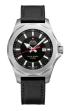

Display Type: Analogue Strap Material: Real leather Strap Colour: Black Case width [mm]: 46

BUY NOW

Swiss Military by Chrono Chronograph SM30192.03 men's watch

Display Type: Analogue Strap Material: Stainless steel Strap Colour: Silver Case width [mm]: 42