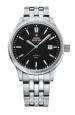

Swiss Military by Chrono SMP36009.01 men's watch

Display Type: Analogue Strap Material: Stainless steel Strap Colour: Silver Case width [mm]: 41

Swiss Military by Chrono SMP36009.02 men's watch

Display Type: Analogue Strap Material: Stainless steel Strap Colour: Silver Case width [mm]: 40