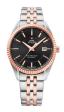

#### Swiss Military by Chrono watches for men Catalog

**PRODUCT** 

**DETAILS** 

Swiss Military by Chrono SM30200.07 men's watch

Display Type: Analogue Strap Material: Stainless steel Strap Colour: Rose gold / Silver Case width [mm]: 39