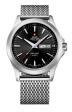

BUY NOW

Swiss Military by Chrono SM34083.04 men's watch

Display Type: Analogue Strap Material: Real leather Strap Colour: Black Case width [mm]: 40

BUY NOW

Swiss Military by Chrono SM34083.05 men's watch

Display Type: Analogue Strap Material: Real leather Strap Colour: Brown Case width [mm]: 40