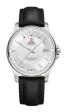

BUY NOW

Swiss Military by Chrono Day-Date SM34087.05 men's

Display Type: Analogue Strap Material: Real leather Strap Colour: Brown Case width [mm]: 42

BUY NOW

Swiss Military by Chrono Day-Date SM34087.04 men's watch