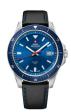

BUY NOW

Swiss Military by Chrono Quarz SM34082.08 men's watch

Display Type: Analogue Strap Material: Silicone Strap Colour: Blue Case width [mm]: 42

BUY NOW

Swiss Military by Chrono Quarz SM34082.09 men's watch

Display Type: Analogue Strap Material: Silicone Strap Colour: Grey Case width [mm]: 42

BUY NOW

Swiss Military by Chrono Quarz SM34082.04 men's watch

Display Type: Analogue Strap Material: Real leather Strap Colour: Red / Black Case width [mm]: 42