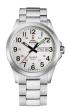

Swiss Military by Chrono SMP36009.01 men's watch

Display Type: Analogue Strap Material: Stainless steel Strap Colour: Silver Case width [mm]: 41

Swiss Military by Chrono SMP36009.02 men's watch

Display Type: Analogue Strap Material: Stainless steel Strap Colour: Silver Case width [mm]: 40