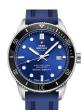

BUY NOW

Swiss Military by Chrono Quarz SM34082.01 men's watch

Display Type: Analogue Strap Material: Stainless steel Strap Colour: Silver Case width [mm]: 42