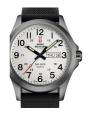

Swiss Military by Chrono SMP36009.01 men's watch

Display Type: Analogue Strap Material: Stainless steel Strap Colour: Silver Case width [mm]: 41

Swiss Military by Chrono SMP36009.02 men's watch

Display Type: Analogue Strap Material: Stainless steel Strap Colour: Silver Case width [mm]: 40