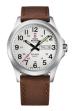

Display Type: Analogue Strap Material: Real leather Strap Colour: Brown Case width [mm]: 42

BUY NOW

Swiss Military by Chrono SMP36040.15 men's watch

Display Type: Analogue Strap Material: Real leather Strap Colour: Black Case width [mm]: 42