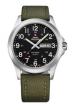

BUY NOW

Swiss Military by Chrono SMP36040.05 men's watch

Display Type: Analogue Strap Material: Real leather / Nylon Strap Colour: Green Case width [mm]: 42

BUY NOW

Swiss Military by Chrono SMP36040.16 men's watch