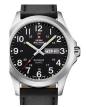

#### Swiss Military by Chrono watches for men Catalog

PRODUCT DETAILS

Swiss Military by Chrono Quarz SM34082.07 men's watch

Display Type: Analogue Strap Material: Silicone Strap Colour: Black Case width [mm]: 42