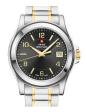

### Swiss Military by Chrono watches for men Catalog

**PRODUCT** 

**DETAILS** 

Swiss Military by Chrono SM34083.11 men's watch

Display Type: Analogue Strap Material: Real leather Strap Colour: Brown Case width [mm]: 40