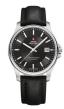

### Swiss Military by Chrono watches for men Catalog

**PRODUCT** 

**DETAILS** 

Swiss Military by Chrono - Chronograph SM34081.11 men's watch

Display Type: Analogue Strap Material: Real leather Strap Colour: Black Case width [mm]: 42