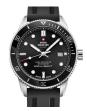

BUY NOW

Swiss Military by Chrono Quarz SM34082.01 men's watch

Display Type: Analogue Strap Material: Stainless steel Strap Colour: Silver Case width [mm]: 42