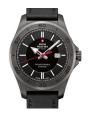

Swiss Military by Chrono SMP36009.01 men's watch

Display Type: Analogue Strap Material: Stainless steel Strap Colour: Silver Case width [mm]: 41

Swiss Military by Chrono SMP36009.02 men's watch

Display Type: Analogue Strap Material: Stainless steel Strap Colour: Silver Case width [mm]: 40