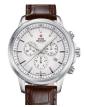

### Swiss Military by Chrono watches for men Catalog

**PRODUCT** 

**DETAILS** 

Swiss Military by Chrono SM34083.11 men's watch

Display Type: Analogue Strap Material: Real leather Strap Colour: Brown Case width [mm]: 40