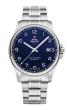

https://www.dialando.pt/

| DETAILS |
|---------|
|         |

Swiss Military by Chrono SMP36009.03 men's watch

Display Type: Analogue Strap Material: Stainless steel Strap Colour: Silver Case width [mm]: 41