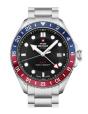

https://www.dialando.pt/

| DETAILS |
|---------|
|         |

Swiss Military by Chrono SMP36009.03 men's watch

Display Type: Analogue Strap Material: Stainless steel Strap Colour: Silver Case width [mm]: 41