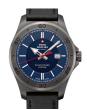

https://www.dialando.pt/

| DETAILS |
|---------|
|         |

Swiss Military by Chrono SMP36009.03 men's watch

Display Type: Analogue Strap Material: Stainless steel Strap Colour: Silver Case width [mm]: 41