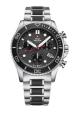

Swiss Military by Chrono SMP36009.01 men's watch

Display Type: Analogue Strap Material: Stainless steel Strap Colour: Silver Case width [mm]: 41

Swiss Military by Chrono SMP36009.02 men's watch

Display Type: Analogue Strap Material: Stainless steel Strap Colour: Silver Case width [mm]: 40