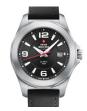

https://www.dialando.pt/

| DETAILS |
|---------|
|         |

Swiss Military by Chrono SMP36009.03 men's watch

Display Type: Analogue Strap Material: Stainless steel Strap Colour: Silver Case width [mm]: 41

Swiss Military by Chrono SMP36009.01 men's watch

Display Type: Analogue Strap Material: Stainless steel Strap Colour: Silver Case width [mm]: 41

Swiss Military by Chrono SMP36009.02 men's watch

Display Type: Analogue Strap Material: Stainless steel Strap Colour: Silver Case width [mm]: 40