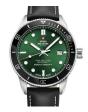

### Swiss Military by Chrono watches for men Catalog

**PRODUCT** 

**DETAILS** 

Swiss Military by Chrono SM34039.01 men's watch

Display Type: Analogue Strap Material: Stainless steel Strap Colour: Silver Case width [mm]: 40