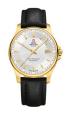

https://www.dialando.pt/

| DETAILS |
|---------|
|         |

Swiss Military by Chrono SMP36009.03 men's watch

Display Type: Analogue Strap Material: Stainless steel Strap Colour: Silver Case width [mm]: 41