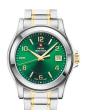

Swiss Military by Chrono SMP36009.01 men's watch

Display Type: Analogue Strap Material: Stainless steel Strap Colour: Silver Case width [mm]: 41

Swiss Military by Chrono SMP36009.02 men's watch

Display Type: Analogue Strap Material: Stainless steel Strap Colour: Silver Case width [mm]: 40