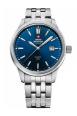

Swiss Military by Chrono SMP36009.01 men's watch

Display Type: Analogue Strap Material: Stainless steel Strap Colour: Silver Case width [mm]: 41

Swiss Military by Chrono SMP36009.02 men's watch

Display Type: Analogue Strap Material: Stainless steel Strap Colour: Silver Case width [mm]: 40