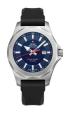

Swiss Military by Chrono SMP36009.01 men's watch

Display Type: Analogue Strap Material: Stainless steel Strap Colour: Silver Case width [mm]: 41

Swiss Military by Chrono SMP36009.02 men's watch

Display Type: Analogue Strap Material: Stainless steel Strap Colour: Silver Case width [mm]: 40