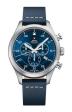

### Swiss Military by Chrono watches for men Catalog

**PRODUCT** 

**DETAILS** 

Swiss Military by Chrono Chronograph SM34005.03 men's watch

Display Type: Analogue Strap Material: Real leather Strap Colour: Black Case width [mm]: 36

BUY NOW

Swiss Military by Chrono Chronograph SM30052.03 men's watch

Display Type: Analogue Strap Material: Real leather Strap Colour: Black Case width [mm]: 41

BUY NOW

Swiss Military by Chrono Chronograph SM34058.07 men's