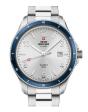

https://www.dialando.pt/

| DETAILS |
|---------|
|         |

Swiss Military by Chrono SMP36009.03 men's watch

Display Type: Analogue Strap Material: Stainless steel Strap Colour: Silver Case width [mm]: 41