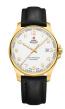

Swiss Military by Chrono SMP36009.01 men's watch

Display Type: Analogue Strap Material: Stainless steel Strap Colour: Silver Case width [mm]: 41

Swiss Military by Chrono SMP36009.02 men's watch

Display Type: Analogue Strap Material: Stainless steel Strap Colour: Silver Case width [mm]: 40