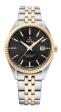

Display Type: Analogue Strap Material: Stainless steel Strap Colour: Gold Case width [mm]: 39

BUY NOW

Swiss Military by Chrono SM34002.27 men's watch

Display Type: Analogue Strap Material: Stainless steel Strap Colour: Gold Case width [mm]: 39