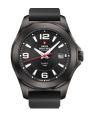

#### Swiss Military by Chrono watches for men Catalog

PRODUCT DETAILS

Swiss Military by Chrono Quarz SM34082.07 men's watch

Display Type: Analogue Strap Material: Silicone Strap Colour: Black Case width [mm]: 42

BUY NOW

Swiss Military by Chrono Quarz SM34082.08 men's watch

Display Type: Analogue Strap Material: Silicone Strap Colour: Blue Case width [mm]: 42

BUY NOW

Swiss Military by Chrono Quarz SM34082.09 men's watch