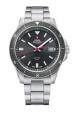

Swiss Military by Chrono SMP36009.01 men's watch

Display Type: Analogue Strap Material: Stainless steel Strap Colour: Silver Case width [mm]: 41

Swiss Military by Chrono SMP36009.02 men's watch

Display Type: Analogue Strap Material: Stainless steel Strap Colour: Silver Case width [mm]: 40