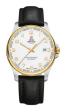

Swiss Military by Chrono SMP36009.01 men's watch

Display Type: Analogue Strap Material: Stainless steel Strap Colour: Silver Case width [mm]: 41

Swiss Military by Chrono SMP36009.02 men's watch

Display Type: Analogue Strap Material: Stainless steel Strap Colour: Silver Case width [mm]: 40