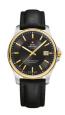

### Swiss Military by Chrono watches for men Catalog

**PRODUCT** 

**DETAILS** 

Swiss Military by Chrono SM34083.11 men's watch

Display Type: Analogue Strap Material: Real leather Strap Colour: Brown Case width [mm]: 40

BUY NOW

Swiss Military by Chrono SM34083.12 men's watch

Display Type: Analogue Strap Material: Real leather Strap Colour: Blue Case width [mm]: 40

BUY NOW

Swiss Military by Chrono SM34083.10 men's watch

Display Type: Analogue Strap Material: Real leather Strap Colour: Black Case width [mm]: 40