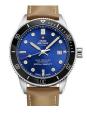

#### Swiss Military by Chrono watches for men Catalog

**PRODUCT** 

**DETAILS** 

Swiss Military by Chrono SM34079.07 men's watch

Display Type: Analogue Strap Material: Real leather Strap Colour: Black Case width [mm]: 43

BUY NOW

Swiss Military by Chrono Quartz Diver SM34088.05 men's

Display Type: Analogue Strap Material: Real leather Strap Colour: Brown Case width [mm]: 42

BUY NOW

Swiss Military by Chrono Quartz Diver SM34088.04 men's