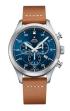

### Swiss Military by Chrono watches for men Catalog

**PRODUCT** 

**DETAILS** 

Swiss Military by Chrono Chronograph SM34005.03 men's watch

Display Type: Analogue Strap Material: Real leather Strap Colour: Black Case width [mm]: 36

BUY NOW

Swiss Military by Chrono Chronograph SM30052.03 men's watch

Display Type: Analogue Strap Material: Real leather Strap Colour: Black Case width [mm]: 41

BUY NOW

Swiss Military by Chrono Chronograph SM34058.07 men's