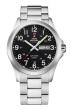

Swiss Military by Chrono SMP36009.01 men's watch

Display Type: Analogue Strap Material: Stainless steel Strap Colour: Silver Case width [mm]: 41

Swiss Military by Chrono SMP36009.02 men's watch

Display Type: Analogue Strap Material: Stainless steel Strap Colour: Silver Case width [mm]: 40