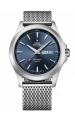

### Swiss Military by Chrono watches for men Catalog

**PRODUCT** 

**DETAILS** 

Swiss Military by Chrono SM34083.11 men's watch

Display Type: Analogue Strap Material: Real leather Strap Colour: Brown Case width [mm]: 40

BUY NOW

Swiss Military by Chrono SM34083.12 men's watch

Display Type: Analogue Strap Material: Real leather Strap Colour: Blue Case width [mm]: 40

BUY NOW

Swiss Military by Chrono SM34083.10 men's watch

Display Type: Analogue Strap Material: Real leather Strap Colour: Black Case width [mm]: 40