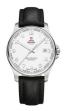

BUY NOW

Swiss Military by Chrono Day-Date SM34087.05 men's

Display Type: Analogue Strap Material: Real leather Strap Colour: Brown Case width [mm]: 42

BUY NOW

Swiss Military by Chrono Day-Date SM34087.04 men's watch

Display Type: Analogue Strap Material: Real leather Strap Colour: Black Case width [mm]: 42

BUY NOW

Swiss Military by Chrono Chronograph SM34012.01 men's watch

Display Type: Analogue Strap Material: Stainless steel Strap Colour: Silver Case width [mm]: 41