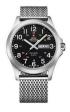

https://www.dialando.pt/

| DETAILS |
|---------|
|         |

Swiss Military by Chrono SMP36009.03 men's watch

Display Type: Analogue Strap Material: Stainless steel Strap Colour: Silver Case width [mm]: 41

Swiss Military by Chrono SMP36009.01 men's watch

Display Type: Analogue Strap Material: Stainless steel Strap Colour: Silver Case width [mm]: 41

Swiss Military by Chrono SMP36009.02 men's watch

Display Type: Analogue Strap Material: Stainless steel Strap Colour: Silver Case width [mm]: 40