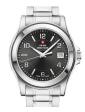

https://www.dialando.pt/

| DETAILS |
|---------|
|         |

Swiss Military by Chrono SMP36009.03 men's watch

Display Type: Analogue Strap Material: Stainless steel Strap Colour: Silver Case width [mm]: 41