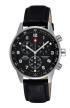

### Swiss Military by Chrono watches for men Catalog

**PRODUCT** 

**DETAILS** 

Swiss Military by Chrono SM34083.11 men's watch

Display Type: Analogue Strap Material: Real leather Strap Colour: Brown Case width [mm]: 40