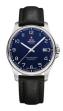

BUY NOW

Swiss Military by Chrono Day-Date SM34087.05 men's

Display Type: Analogue Strap Material: Real leather Strap Colour: Brown Case width [mm]: 42

BUY NOW

Swiss Military by Chrono Day-Date SM34087.04 men's watch

Display Type: Analogue Strap Material: Real leather Strap Colour: Black Case width [mm]: 42

BUY NOW

Swiss Military by Chrono Chronograph SM34012.01 men's watch

Display Type: Analogue Strap Material: Stainless steel Strap Colour: Silver Case width [mm]: 41