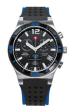

BUY NOW

Swiss Military by Chrono SMP36040.05 men's watch

Display Type: Analogue Strap Material: Real leather / Nylon Strap Colour: Green Case width [mm]: 42

BUY NOW

Swiss Military by Chrono SMP36040.16 men's watch

Display Type: Analogue Strap Material: Real leather Strap Colour: Brown Case width [mm]: 42

BUY NOW

Swiss Military by Chrono SMP36040.15 men's watch

Display Type: Analogue Strap Material: Real leather Strap Colour: Black Case width [mm]: 42