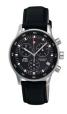

### Swiss Military by Chrono watches for men Catalog

**PRODUCT** 

**DETAILS** 

Swiss Military by Chrono Chronograph SM34005.03 men's watch

Display Type: Analogue Strap Material: Real leather Strap Colour: Black Case width [mm]: 36

BUY NOW

Swiss Military by Chrono Chronograph SM30052.03 men's watch

Display Type: Analogue Strap Material: Real leather Strap Colour: Black Case width [mm]: 41

BUY NOW

Swiss Military by Chrono Chronograph SM34058.07 men's