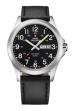

BUY NOW

Swiss Military by Chrono SMP36040.18 men's watch

Display Type: Analogue Strap Material: Silicone Strap Colour: Black Case width [mm]: 42

BUY NOW

Swiss Military by Chrono SMP36040.19 men's watch

Display Type: Analogue Strap Material: Silicone Strap Colour: Black Case width [mm]: 42