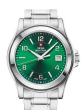

BUY NOW

Swiss Military by Chrono SMP36040.05 men's watch

Display Type: Analogue Strap Material: Real leather / Nylon Strap Colour: Green Case width [mm]: 42

BUY NOW

Swiss Military by Chrono SMP36040.16 men's watch