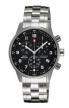

Swiss Military by Chrono SMP36009.01 men's watch

Display Type: Analogue Strap Material: Stainless steel Strap Colour: Silver Case width [mm]: 41

Swiss Military by Chrono SMP36009.02 men's watch

Display Type: Analogue Strap Material: Stainless steel Strap Colour: Silver Case width [mm]: 40