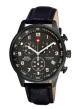

BUY NOW

Swiss Military by Chrono SM34083.12 men's watch

Display Type: Analogue Strap Material: Real leather Strap Colour: Blue Case width [mm]: 40

BUY NOW

Swiss Military by Chrono SM34083.10 men's watch

Display Type: Analogue Strap Material: Real leather Strap Colour: Black Case width [mm]: 40