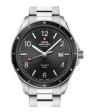

BUY NOW

Swiss Military by Chrono Quarz SM34082.01 men's watch

Display Type: Analogue Strap Material: Stainless steel Strap Colour: Silver Case width [mm]: 42