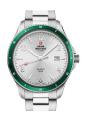

Swiss Military by Chrono SMP36009.01 men's watch

Display Type: Analogue Strap Material: Stainless steel Strap Colour: Silver Case width [mm]: 41

Swiss Military by Chrono SMP36009.02 men's watch

Display Type: Analogue Strap Material: Stainless steel Strap Colour: Silver Case width [mm]: 40