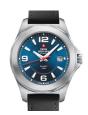

Swiss Military by Chrono SMP36009.01 men's watch

Display Type: Analogue Strap Material: Stainless steel Strap Colour: Silver Case width [mm]: 41

Swiss Military by Chrono SMP36009.02 men's watch

Display Type: Analogue Strap Material: Stainless steel Strap Colour: Silver Case width [mm]: 40