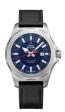

Swiss Military by Chrono SMP36009.01 men's watch

Display Type: Analogue Strap Material: Stainless steel Strap Colour: Silver Case width [mm]: 41

Swiss Military by Chrono SMP36009.02 men's watch

Display Type: Analogue Strap Material: Stainless steel Strap Colour: Silver Case width [mm]: 40