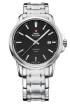

Swiss Military by Chrono SMP36009.01 men's watch

Display Type: Analogue Strap Material: Stainless steel Strap Colour: Silver Case width [mm]: 41

Swiss Military by Chrono SMP36009.02 men's watch

Display Type: Analogue Strap Material: Stainless steel Strap Colour: Silver Case width [mm]: 40