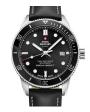

#### Swiss Military by Chrono watches for men Catalog

**PRODUCT** 

**DETAILS** 

Swiss Military by Chrono Quartz Diver SM34088.07 men's watch

Display Type: Analogue Strap Material: Silicone Strap Colour: Black Case width [mm]: 42