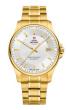

Swiss Military by Chrono SMP36009.01 men's watch

Display Type: Analogue Strap Material: Stainless steel Strap Colour: Silver Case width [mm]: 41

Swiss Military by Chrono SMP36009.02 men's watch

Display Type: Analogue Strap Material: Stainless steel Strap Colour: Silver Case width [mm]: 40