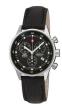

BUY NOW

Swiss Military by Chrono Chronograph SM30052.01 men's watch

Display Type: Analogue Strap Material: Stainless steel Strap Colour: Silver Case width [mm]: 41

#### Swiss Military by Chrono watches for men Catalog

**PRODUCT** 

**DETAILS** 

Swiss Military by Chrono Chronograph SM30052.02 men's watch

Display Type: Analogue Strap Material: Stainless steel Strap Colour: Silver Case width [mm]: 41