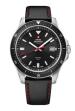

#### Swiss Military by Chrono watches for men Catalog

PRODUCT DETAILS

Swiss Military by Chrono Quarz SM34082.07 men's watch

Display Type: Analogue Strap Material: Silicone Strap Colour: Black Case width [mm]: 42

BUY NOW

Swiss Military by Chrono Quarz SM34082.08 men's watch

Display Type: Analogue Strap Material: Silicone Strap Colour: Blue Case width [mm]: 42

BUY NOW

Swiss Military by Chrono Quarz SM34082.09 men's watch