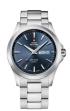

BUY NOW

Swiss Military by Chrono Sapphire SMP36040.28 men's watch

Display Type: Analogue Strap Material: Stainless steel Strap Colour: Gold / Silver Case width [mm]: 42

BUY NOW

Swiss Military by Chrono SM34065.01 men's watch