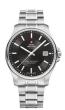

https://www.dialando.pt/

| DETAILS |
|---------|
|         |

Swiss Military by Chrono SMP36009.03 men's watch

Display Type: Analogue Strap Material: Stainless steel Strap Colour: Silver Case width [mm]: 41