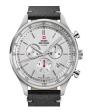

### Swiss Military by Chrono watches for men Catalog

**PRODUCT** 

DETAILS

Swiss Military by Chrono SM34052.20 men's watch

Display Type: Analogue Strap Material: Real leather Strap Colour: Brown Case width [mm]: 42