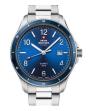

Swiss Military by Chrono SMP36009.01 men's watch

Display Type: Analogue Strap Material: Stainless steel Strap Colour: Silver Case width [mm]: 41

Swiss Military by Chrono SMP36009.02 men's watch

Display Type: Analogue Strap Material: Stainless steel Strap Colour: Silver Case width [mm]: 40