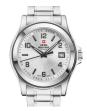

Swiss Military by Chrono SMP36009.01 men's watch

Display Type: Analogue Strap Material: Stainless steel Strap Colour: Silver Case width [mm]: 41

Swiss Military by Chrono SMP36009.02 men's watch

Display Type: Analogue Strap Material: Stainless steel Strap Colour: Silver Case width [mm]: 40