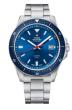

Swiss Military by Chrono SMP36009.01 men's watch

Display Type: Analogue Strap Material: Stainless steel Strap Colour: Silver Case width [mm]: 41

Swiss Military by Chrono SMP36009.02 men's watch

Display Type: Analogue Strap Material: Stainless steel Strap Colour: Silver Case width [mm]: 40