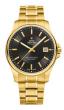

#### Swiss Military by Chrono watches for men Catalog

**PRODUCT** 

**DETAILS** 

Swiss Military by Chrono SM34039.06 men's watch

Display Type: Analogue Strap Material: Real leather Strap Colour: Black Case width [mm]: 40

BUY NOW

Swiss Military by Chrono SM34094.05 men's watch

Display Type: Analogue Strap Material: Real leather Strap Colour: Black Case width [mm]: 41

BUY NOW

Swiss Military by Chrono SM34094.06 men's watch

Display Type: Analogue Strap Material: Real leather Strap Colour: Black Case width [mm]: 41