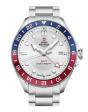

Swiss Military by Chrono SMP36009.01 men's watch

Display Type: Analogue Strap Material: Stainless steel Strap Colour: Silver Case width [mm]: 41

Swiss Military by Chrono SMP36009.02 men's watch

Display Type: Analogue Strap Material: Stainless steel Strap Colour: Silver Case width [mm]: 40