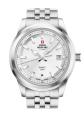

#### Swiss Military by Chrono watches for men Catalog

**PRODUCT** 

DETAILS

Swiss Military by Chrono SMP36040.01 men's watch

Display Type: Analogue Strap Material: Stainless steel Strap Colour: Silver Case width [mm]: 42