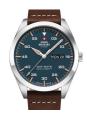

### Swiss Military by Chrono watches for men Catalog

**PRODUCT** 

**DETAILS** 

Swiss Military by Chrono SM34083.11 men's watch

Display Type: Analogue Strap Material: Real leather Strap Colour: Brown Case width [mm]: 40