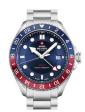

Swiss Military by Chrono SMP36009.01 men's watch

Display Type: Analogue Strap Material: Stainless steel Strap Colour: Silver Case width [mm]: 41

Swiss Military by Chrono SMP36009.02 men's watch

Display Type: Analogue Strap Material: Stainless steel Strap Colour: Silver Case width [mm]: 40