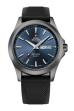

#### Swiss Military by Chrono watches for men Catalog

**PRODUCT** 

**DETAILS** 

Swiss Military by Chrono SM34079.07 men's watch

Display Type: Analogue Strap Material: Real leather Strap Colour: Black Case width [mm]: 43