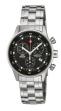

https://www.dialando.pt/

| DETAILS |
|---------|
|         |

Swiss Military by Chrono SMP36009.03 men's watch

Display Type: Analogue Strap Material: Stainless steel Strap Colour: Silver Case width [mm]: 41