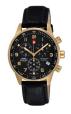

https://www.dialando.pt/

| DETAILS |
|---------|
|         |

Swiss Military by Chrono SMP36009.03 men's watch

Display Type: Analogue Strap Material: Stainless steel Strap Colour: Silver Case width [mm]: 41