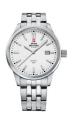

https://www.dialando.pt/

| DETAILS |
|---------|
|         |

Swiss Military by Chrono SMP36009.03 men's watch

Display Type: Analogue Strap Material: Stainless steel Strap Colour: Silver Case width [mm]: 41