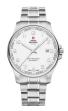

Swiss Military by Chrono SMP36009.01 men's watch

Display Type: Analogue Strap Material: Stainless steel Strap Colour: Silver Case width [mm]: 41

Swiss Military by Chrono SMP36009.02 men's watch

Display Type: Analogue Strap Material: Stainless steel Strap Colour: Silver Case width [mm]: 40