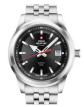

BUY NOW

Swiss Military by Chrono Quarz SM34082.01 men's watch

Display Type: Analogue Strap Material: Stainless steel Strap Colour: Silver Case width [mm]: 42

#### Swiss Military by Chrono watches for men Catalog

**PRODUCT** 

**DETAILS** 

Swiss Military by Chrono Quarz SM34082.02 men's watch

Display Type: Analogue Strap Material: Stainless steel Strap Colour: Silver Case width [mm]: 42