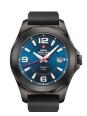

Display Type: Analogue Strap Material: Silicone Strap Colour: Grey Case width [mm]: 42

BUY NOW

Swiss Military by Chrono Quarz SM34082.04 men's watch

Display Type: Analogue Strap Material: Real leather Strap Colour: Red / Black Case width [mm]: 42

BUY NOW

Swiss Military by Chrono Quarz SM34082.05 men's watch

Display Type: Analogue Strap Material: Real leather Strap Colour: Black / Blue Case width [mm]: 42