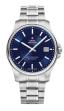

Swiss Military by Chrono SMP36009.01 men's watch

Display Type: Analogue Strap Material: Stainless steel Strap Colour: Silver Case width [mm]: 41

Swiss Military by Chrono SMP36009.02 men's watch

Display Type: Analogue Strap Material: Stainless steel Strap Colour: Silver Case width [mm]: 40