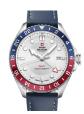

### Swiss Military by Chrono watches for men Catalog

**PRODUCT** 

**DETAILS** 

Swiss Military by Chrono Sapphire SMP36040.27 men's watch

Display Type: Analogue Strap Material: Stainless steel Strap Colour: Gold / Silver Case width [mm]: 42

BUY NOW

Swiss Military by Chrono Sapphire SMP36040.28 men's watch

Display Type: Analogue Strap Material: Stainless steel Strap Colour: Gold / Silver Case width [mm]: 42

BUY NOW

Swiss Military by Chrono SM34065.01 men's watch