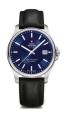

BUY NOW

Swiss Military by Chrono Day-Date SM34087.05 men's

Display Type: Analogue Strap Material: Real leather Strap Colour: Brown Case width [mm]: 42

BUY NOW

Swiss Military by Chrono Day-Date SM34087.04 men's watch

Display Type: Analogue Strap Material: Real leather Strap Colour: Black Case width [mm]: 42

BUY NOW

Swiss Military by Chrono Chronograph SM34012.01 men's watch

Display Type: Analogue Strap Material: Stainless steel Strap Colour: Silver Case width [mm]: 41