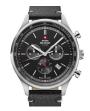

#### Swiss Military by Chrono watches for men Catalog

**PRODUCT** 

**DETAILS** 

Swiss Military by Chrono SM34094.01 men's watch

Display Type: Analogue Strap Material: Stainless steel Strap Colour: Silver Case width [mm]: 41