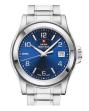

Swiss Military by Chrono SMP36009.01 men's watch

Display Type: Analogue Strap Material: Stainless steel Strap Colour: Silver Case width [mm]: 41

Swiss Military by Chrono SMP36009.02 men's watch

Display Type: Analogue Strap Material: Stainless steel Strap Colour: Silver Case width [mm]: 40