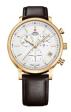

### Swiss Military by Chrono watches for men Catalog

**PRODUCT** 

**DETAILS** 

Swiss Military by Chrono - Chronograph SM34081.11 men's watch

Display Type: Analogue Strap Material: Real leather Strap Colour: Black Case width [mm]: 42

BUY NOW

Swiss Military by Chrono Day-Date SM34087.05 men's

Display Type: Analogue Strap Material: Real leather Strap Colour: Brown Case width [mm]: 42

BUY NOW

Swiss Military by Chrono Day-Date SM34087.04 men's watch