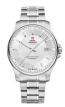

Swiss Military by Chrono SMP36009.01 men's watch

Display Type: Analogue Strap Material: Stainless steel Strap Colour: Silver Case width [mm]: 41

Swiss Military by Chrono SMP36009.02 men's watch

Display Type: Analogue Strap Material: Stainless steel Strap Colour: Silver Case width [mm]: 40