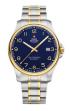

### Swiss Military by Chrono watches for men Catalog

**PRODUCT** 

**DETAILS** 

Swiss Military by Chrono SM34039.01 men's watch

Display Type: Analogue Strap Material: Stainless steel Strap Colour: Silver Case width [mm]: 40