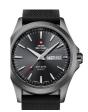

https://www.dialando.pt/

| DETAILS |
|---------|
|         |

Swiss Military by Chrono SMP36009.03 men's watch

Display Type: Analogue Strap Material: Stainless steel Strap Colour: Silver Case width [mm]: 41