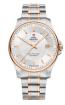

BUY NOW

Swiss Military by Chrono SM34094.04 men's watch

Display Type: Analogue Strap Material: Stainless steel Strap Colour: Gold Case width [mm]: 41