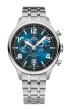

https://www.dialando.pt/

| DETAILS |
|---------|
|         |

Swiss Military by Chrono SMP36009.03 men's watch

Display Type: Analogue Strap Material: Stainless steel Strap Colour: Silver Case width [mm]: 41