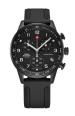

BUY NOW

Swiss Military by Chrono Chronograph SM30052.01 men's watch

Display Type: Analogue Strap Material: Stainless steel Strap Colour: Silver Case width [mm]: 41

#### Swiss Military by Chrono watches for men Catalog

**PRODUCT** 

**DETAILS** 

Swiss Military by Chrono Chronograph SM30052.02 men's watch

Display Type: Analogue Strap Material: Stainless steel Strap Colour: Silver Case width [mm]: 41