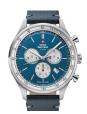

BUY NOW

Swiss Military by Chrono SMP36040.05 men's watch

Display Type: Analogue Strap Material: Real leather / Nylon Strap Colour: Green Case width [mm]: 42

BUY NOW

Swiss Military by Chrono SMP36040.16 men's watch