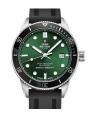

BUY NOW

Swiss Military by Chrono SMP36040.05 men's watch

Display Type: Analogue Strap Material: Real leather / Nylon Strap Colour: Green Case width [mm]: 42

BUY NOW

Swiss Military by Chrono SMP36040.16 men's watch