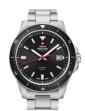

https://www.dialando.pt/

| DETAILS |
|---------|
|         |

Swiss Military by Chrono SMP36009.03 men's watch

Display Type: Analogue Strap Material: Stainless steel Strap Colour: Silver Case width [mm]: 41