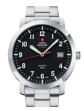

https://www.dialando.pt/

| DETAILS |
|---------|
|         |

Swiss Military by Chrono SMP36009.03 men's watch

Display Type: Analogue Strap Material: Stainless steel Strap Colour: Silver Case width [mm]: 41

Swiss Military by Chrono SMP36009.01 men's watch

Display Type: Analogue Strap Material: Stainless steel Strap Colour: Silver Case width [mm]: 41

Swiss Military by Chrono SMP36009.02 men's watch

Display Type: Analogue Strap Material: Stainless steel Strap Colour: Silver Case width [mm]: 40