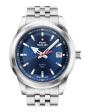

https://www.dialando.pt/

| DETAILS |
|---------|
|         |

Swiss Military by Chrono SMP36009.03 men's watch

Display Type: Analogue Strap Material: Stainless steel Strap Colour: Silver Case width [mm]: 41