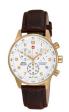

### Swiss Military by Chrono watches for men Catalog

**PRODUCT** 

**DETAILS** 

Swiss Military by Chrono SM34083.11 men's watch

Display Type: Analogue Strap Material: Real leather Strap Colour: Brown Case width [mm]: 40

BUY NOW

Swiss Military by Chrono SM34083.12 men's watch

Display Type: Analogue Strap Material: Real leather Strap Colour: Blue Case width [mm]: 40

BUY NOW

Swiss Military by Chrono SM34083.10 men's watch

Display Type: Analogue Strap Material: Real leather Strap Colour: Black Case width [mm]: 40