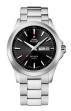

Swiss Military by Chrono SMP36009.01 men's watch

Display Type: Analogue Strap Material: Stainless steel Strap Colour: Silver Case width [mm]: 41

Swiss Military by Chrono SMP36009.02 men's watch

Display Type: Analogue Strap Material: Stainless steel Strap Colour: Silver Case width [mm]: 40