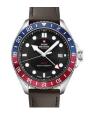

BUY NOW

Swiss Military by Chrono Quartz Diver SM34088.05 men's

Display Type: Analogue Strap Material: Real leather Strap Colour: Brown Case width [mm]: 42

BUY NOW

Swiss Military by Chrono Quartz Diver SM34088.04 men's

Display Type: Analogue Strap Material: Real leather Strap Colour: Black Case width [mm]: 42

BUY NOW

Swiss Military by Chrono Quartz Diver SM34088.06 men's

Display Type: Analogue Strap Material: Real leather Strap Colour: Black Case width [mm]: 42