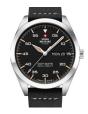

https://www.dialando.pt/

| DETAILS |
|---------|
|         |

Swiss Military by Chrono SMP36009.03 men's watch

Display Type: Analogue Strap Material: Stainless steel Strap Colour: Silver Case width [mm]: 41