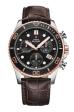

### Swiss Military by Chrono watches for men Catalog

**PRODUCT** 

**DETAILS** 

Swiss Military by Chrono - Chronograph SM34081.11 men's watch

Display Type: Analogue Strap Material: Real leather Strap Colour: Black Case width [mm]: 42