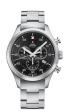

BUY NOW

Swiss Military by Chrono Chronograph SM30052.01 men's watch

Display Type: Analogue Strap Material: Stainless steel Strap Colour: Silver Case width [mm]: 41

#### Swiss Military by Chrono watches for men Catalog

**PRODUCT** 

**DETAILS** 

Swiss Military by Chrono Chronograph SM30052.02 men's watch

Display Type: Analogue Strap Material: Stainless steel Strap Colour: Silver Case width [mm]: 41