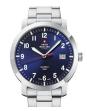

Swiss Military by Chrono SMP36009.01 men's watch

Display Type: Analogue Strap Material: Stainless steel Strap Colour: Silver Case width [mm]: 41

Swiss Military by Chrono SMP36009.02 men's watch

Display Type: Analogue Strap Material: Stainless steel Strap Colour: Silver Case width [mm]: 40