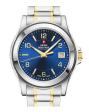

https://www.dialando.pt/

| DETAILS |
|---------|
|         |

Swiss Military by Chrono SMP36009.03 men's watch

Display Type: Analogue Strap Material: Stainless steel Strap Colour: Silver Case width [mm]: 41