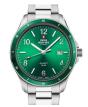

BUY NOW

Swiss Military by Chrono SMP36040.05 men's watch

Display Type: Analogue Strap Material: Real leather / Nylon Strap Colour: Green Case width [mm]: 42

BUY NOW

Swiss Military by Chrono SMP36040.16 men's watch