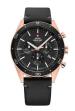

### Swiss Military by Chrono watches for men Catalog

**PRODUCT** 

**DETAILS** 

Swiss Military by Chrono - Chronograph SM34081.11 men's watch

Display Type: Analogue Strap Material: Real leather Strap Colour: Black Case width [mm]: 42