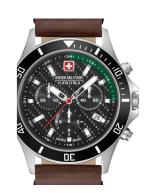

## **DIALANDO**°

Swiss Military Hanowa men's watch 06-4337.04.007.06 Specifications

BEISPIELBOX

**BUY NOW** 

This document contains all the specifications for the Swiss Military Hanowa Flagship Racer Chrono 06-4337.04.007.06 men's watch. We at the DIALANDO® watch store offer a large selection of authentic watches from the best watch brands in the world.

https://www.dialando.pt/

| PRODUCT INFORMATION |                             |
|---------------------|-----------------------------|
| EAN                 | 7620958001107               |
| Gender              | Men                         |
| Brand               | Swiss Military Hanowa       |
| Collection          | Flagship Racer Chrono 42 mm |
| Warranty [vears]    | 2                           |

| PRODUCT EXECUTION |                                             |
|-------------------|---------------------------------------------|
| Display Type      | Analogue                                    |
| Movement type     | Quartz (Battery)                            |
| Movement Name     | Ronda / Swiss Made / 5030.D                 |
| Functions         | Date / Minute / Second / Hour / Chronograph |

| MEASURES                      |     |
|-------------------------------|-----|
| Case width [mm]               | 42  |
| Case thickness [mm]           | 10  |
| Lug width [mm]                | 22  |
| Max. wrist circumference [mm] | 205 |

| MATERIAL & COLOUR  |                 |
|--------------------|-----------------|
| Strap Material     | Real leather    |
| Strap Colour       | Brown           |
| Case Material      | Stainless steel |
| Case Colour        | Silver / Black  |
| Case Surface       | Polished        |
| Colour of the dial | Green / Black   |
| Glass              | Sapphire glass  |

| DETAILS         |                                   |
|-----------------|-----------------------------------|
| Bezel           | Fixed                             |
| Case Bottom     | Stainless steel bottom (screwed)  |
| Clasp           | Pin buckle                        |
| Lighting        | Luminous hands / Luminous indexes |
| Water resistant | 10 ATM                            |