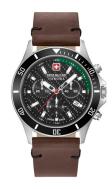

## **DIALANDO**°

Swiss Military Hanowa men's watch 06-4337.04.007.06 Specifications

BEISPIELBOX

**BUY NOW** 

This document contains all the specifications for the Swiss Military Hanowa Flagship Racer Chrono 06-4337.04.007.06 men's watch. We at the DIALANDO® watch store offer a large selection of authentic watches from the best watch brands in the world.

https://www.dialando.pt/

| PRODUCT INFORMATION |                             |
|---------------------|-----------------------------|
| EAN                 | 7620958001107               |
| Gender              | Men                         |
| Brand               | Swiss Military Hanowa       |
| Collection          | Flagship Racer Chrono 42 mm |
| Warranty [vears]    | 2                           |

| PRODUCT EXECUTION |                                             |
|-------------------|---------------------------------------------|
| Display Type      | Analogue                                    |
| Movement type     | Quartz (Battery)                            |
| Movement Name     | Ronda / Swiss Made / 5030.D                 |
| Functions         | Date / Minute / Second / Hour / Chronograph |

| MEASURES                      |     |
|-------------------------------|-----|
| Case width [mm]               | 42  |
| Case thickness [mm]           | 10  |
| Lug width [mm]                | 22  |
| Max. wrist circumference [mm] | 205 |

| MATERIAL & COLOUR  |                 |
|--------------------|-----------------|
| Strap Material     | Real leather    |
| Strap Colour       | Brown           |
| Case Material      | Stainless steel |
| Case Colour        | Silver / Black  |
| Case Surface       | Polished        |
| Colour of the dial | Green / Black   |
| Glass              | Sapphire glass  |

| DETAILS         |                                   |
|-----------------|-----------------------------------|
| Bezel           | Fixed                             |
| Case Bottom     | Stainless steel bottom (screwed)  |
| Clasp           | Pin buckle                        |
| Lighting        | Luminous hands / Luminous indexes |
| Water resistant | 10 ATM                            |