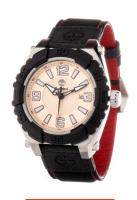

## Timberland men's watch 13321JSTB07AN Specifications

**BUY NOW** 

This document contains all the specifications for the Timberland 13321JSTB07AN men's watch. We at the DIALANDO® watch store offer a large selection of authentic watches from the best watch brands in the world.

| MATERIAL & COLOUR  |               |
|--------------------|---------------|
| Strap Material     | Real leather  |
| Strap Colour       | Black         |
| Colour of the dial | Gold          |
| Glass              | Mineral glass |
| DETAILS            |               |
| Clasp              | Buckle        |
| Water resistant    | 10 ATM        |