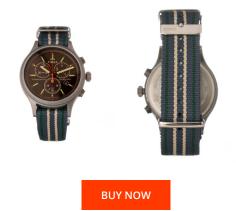

## Timex men's watch TW2V09700LG Specifications

This document contains all the specifications for the Timex TW2V09700LG men's watch. We at the DIALANDO<sup>®</sup> watch store offer a large selection of authentic watches from the best watch brands in the world. https://www.dialando.pt/

| PRODUCT INFORMATIC                                             | DN .                         | MATERIAL & COLOUR       |                  |
|----------------------------------------------------------------|------------------------------|-------------------------|------------------|
| EAN                                                            | 0194366154962                | Strap Material          | Nylon            |
| Gender                                                         | Men                          | Strap Colour            | Multicolor       |
| Warranty [years]                                               | 2                            | Colour of the dial      | Black            |
|                                                                |                              | Glass                   | Mineral glass    |
|                                                                |                              |                         |                  |
|                                                                |                              |                         |                  |
| PRODUCT EXECUTION                                              |                              | DETAILS                 |                  |
|                                                                | Analogue                     | <b>DETAILS</b><br>Clasp | Buckle           |
| Display Type                                                   | Analogue<br>Quartz (Battery) |                         | Buckle<br>10 ATM |
| Display Type                                                   | 5                            | Clasp                   |                  |
| PRODUCT EXECUTION<br>Display Type<br>Movement type<br>MEASURES | 5                            | Clasp                   |                  |