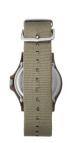

## Timex men's watch TW2V12200LG Specifications

**BUY NOW** 

This document contains all the specifications for the Timex TW2V12200LG men's watch. We at the DIALANDO® watch store offer a large selection of authentic watches from the best watch brands in the world.

| MATERIAL & COLOUR  |               |
|--------------------|---------------|
| Strap Material     | Nylon         |
| Strap Colour       | Grey          |
| Colour of the dial | Red           |
| Glass              | Mineral glass |
|                    |               |
| DETAILS            |               |
| Clasp              | Buckle        |
|                    |               |