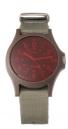

## Timex men's watch TW2V12200LG Specifications

**BUY NOW** 

This document contains all the specifications for the Timex TW2V12200LG men's watch. We at the DIALANDO® watch store offer a large selection of authentic watches from the best watch brands in the world.

| MATERIAL & COLOUR  |               |
|--------------------|---------------|
| Strap Material     | Nylon         |
| Strap Colour       | Grey          |
| Colour of the dial | Red           |
| Glass              | Mineral glass |
|                    |               |
| DETAILS            |               |
| Clasp              | Buckle        |
|                    |               |