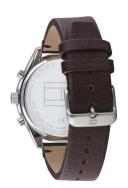

## Tommy Hilfiger men's watch 1791729 Specifications

**BUY NOW** 

This document contains all the specifications for the Tommy Hilfiger Casual 1791729 men's watch. We at the DIALANDO® watch store offer a large selection of authentic watches from the best watch brands in the world.

| PRODUCT EXECUTION         |                                                            |
|---------------------------|------------------------------------------------------------|
| Display Type              | Analogue                                                   |
| Movement type             | Quartz (Battery)                                           |
| Functions                 | Second time zone / 24-Hour / Second / Minute / Hour / Date |
|                           |                                                            |
| MEASURES                  |                                                            |
| MEASURES  Case width [mm] | 45                                                         |

| MATERIAL & COLOUR  |                                          |
|--------------------|------------------------------------------|
| Strap Material     | Calf leather                             |
| Strap Colour       | Brown                                    |
| Case Material      | Stainless steel                          |
| Case Colour        | Silver                                   |
| Case Surface       | Polished                                 |
| Colour of the dial | Grey                                     |
| Glass              | Mineral glass / Hardened glass           |
| DETAILS            |                                          |
| Bezel              | Fixed                                    |
|                    |                                          |
| Case Bottom        | Stainless steel bottom / Pressed         |
| Case Bottom Clasp  | Stainless steel bottom / Pressed  Buckle |
|                    |                                          |