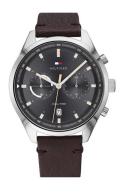

## Tommy Hilfiger men's watch 1791729 Specifications

**BUY NOW** 

This document contains all the specifications for the Tommy Hilfiger Casual 1791729 men's watch. We at the DIALANDO® watch store offer a large selection of authentic watches from the best watch brands in the world.

| PRODUCT EXECUTION         |                                                            |
|---------------------------|------------------------------------------------------------|
| Display Type              | Analogue                                                   |
| Movement type             | Quartz (Battery)                                           |
| Functions                 | Second time zone / 24-Hour / Second / Minute / Hour / Date |
|                           |                                                            |
| MEASURES                  |                                                            |
| MEASURES  Case width [mm] | 45                                                         |

| MATERIAL & COLOUR  |                                          |
|--------------------|------------------------------------------|
| Strap Material     | Calf leather                             |
| Strap Colour       | Brown                                    |
| Case Material      | Stainless steel                          |
| Case Colour        | Silver                                   |
| Case Surface       | Polished                                 |
| Colour of the dial | Grey                                     |
| Glass              | Mineral glass / Hardened glass           |
| DETAILS            |                                          |
| Bezel              | Fixed                                    |
|                    |                                          |
| Case Bottom        | Stainless steel bottom / Pressed         |
| Case Bottom Clasp  | Stainless steel bottom / Pressed  Buckle |
|                    |                                          |