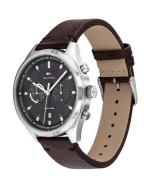

## Tommy Hilfiger men's watch 1791729 Specifications

**BUY NOW** 

This document contains all the specifications for the Tommy Hilfiger Casual 1791729 men's watch. We at the DIALANDO® watch store offer a large selection of authentic watches from the best watch brands in the world.

| PRODUCT EXECUTION         |                                                            |
|---------------------------|------------------------------------------------------------|
| Display Type              | Analogue                                                   |
| Movement type             | Quartz (Battery)                                           |
| Functions                 | Second time zone / 24-Hour / Second / Minute / Hour / Date |
|                           |                                                            |
| MEASURES                  |                                                            |
| MEASURES  Case width [mm] | 45                                                         |

| MATERIAL & COLOUR  |                                          |
|--------------------|------------------------------------------|
| Strap Material     | Calf leather                             |
| Strap Colour       | Brown                                    |
| Case Material      | Stainless steel                          |
| Case Colour        | Silver                                   |
| Case Surface       | Polished                                 |
| Colour of the dial | Grey                                     |
| Glass              | Mineral glass / Hardened glass           |
| DETAILS            |                                          |
| Bezel              | Fixed                                    |
|                    |                                          |
| Case Bottom        | Stainless steel bottom / Pressed         |
| Case Bottom Clasp  | Stainless steel bottom / Pressed  Buckle |
|                    |                                          |