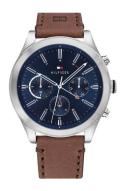

## Tommy Hilfiger men's watch 1791741 Specifications

**BUY NOW** 

This document contains all the specifications for the Tommy Hilfiger - Ashton 1791741 men's watch. We at the DIALANDO® watch store offer a large selection of authentic watches from the best watch brands in the world.

| MATERIAL & COLOUR  |                 |
|--------------------|-----------------|
| Strap Material     | Real leather    |
| Strap Colour       | Brown           |
| Case Material      | Stainless steel |
| Case Colour        | Silver          |
| Case Surface       | Polished        |
| Colour of the dial | Blue            |
| Glass              | Mineral glass   |
| DETAILS            |                 |
| Bezel              | Fixed           |

| DETAILS         |                                  |
|-----------------|----------------------------------|
| Bezel           | Fixed                            |
| Case Bottom     | Stainless steel bottom (pressed) |
| Clasp           | Pin buckle                       |
| Water resistant | 5 ATM                            |