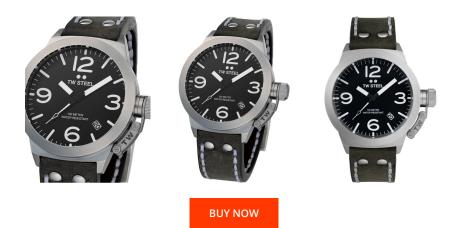

## **DIALANDO**<sup>®</sup>

TW-Steel men's watch CS101 Specifications

This document contains all the specifications for the TW-Steel CS101 men's watch. We at the DIALANDO<sup>®</sup> watch store offer a large selection of authentic watches from the best watch brands in the world. https://www.dialando.pt/

| PRODUCT INFORMATION |                  | MATERIAL & COLOUR  |               |
|---------------------|------------------|--------------------|---------------|
| Ν                   | 8720039112766    | Strap Material     | Real leather  |
| der                 | Men              | Strap Colour       | Grey          |
| anty [years]        | 2                | Colour of the dial | Black         |
|                     |                  | Glass              | Mineral glass |
|                     |                  |                    |               |
| DUCT EXECUTION      |                  | DETAILS            |               |
| Туре                | Analogue         | Clasp              | Buckle        |
| vement type         | Quartz (Battery) | Water resistant    | 10 ATM        |
|                     |                  |                    |               |
| URES                |                  |                    |               |
| width [mm]          | 45               |                    |               |
|                     |                  |                    |               |