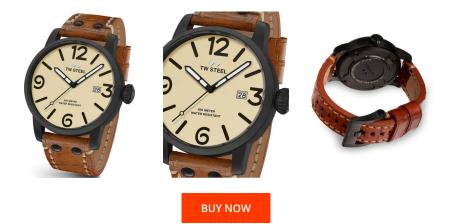

MATERIAL & COLOUR

Lighting

Water resistant

| PRODUCT INFORMATION |               |
|---------------------|---------------|
| EAN                 | 8718836364150 |
| Gender              | Men           |
| Brand               | TW Steel      |
| Collection          | Maverick 45mm |
| Warranty [years]    | 2             |

| Strap Material     | Real leather                     |
|--------------------|----------------------------------|
| Strap Colour       | Brown                            |
| Case Material      | Stainless steel                  |
| Case Colour        | Black                            |
| Case Surface       | Matted                           |
| Colour of the dial | Beige                            |
| Glass              | Mineral glass                    |
| DETAILS            |                                  |
| Bezel              | Fixed                            |
| Case Bottom        | Stainless steel bottom (screwed) |
| <u> </u>           |                                  |
| Crown              | Screwed                          |
| Clasp              | Screwed<br>Pin buckle            |

Luminous hands

10 ATM

| PRODUCT EXECUTION |                               |
|-------------------|-------------------------------|
| Display Type      | Analogue                      |
| Movement type     | Quartz (Battery)              |
| Movement Name     | Miyota                        |
| Functions         | Second / Minute / Date / Hour |