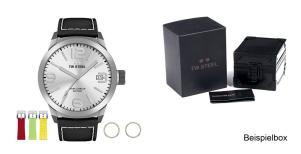

## TW-Steel men's watch TWMC24 Specifications

**BUY NOW** 

This document contains all the specifications for the TW-Steel TWMC24 men's watch. We at the DIALANDO® watch store offer a large selection of authentic watches from the best watch brands in the world.