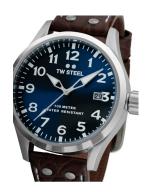

## TW-Steel men's watch VS101 Specifications

**BUY NOW** 

This document contains all the specifications for the TW-Steel VS101 men's watch. We at the DIALANDO® watch store offer a large selection of authentic watches from the best watch brands in the world.

| MATERIAL & COLOUR    |               |
|----------------------|---------------|
| Strap Material       | Real leather  |
| Strap Colour         | Brown         |
| Colour of the dial   | Blue          |
| Glass                | Mineral glass |
|                      |               |
| DETAILS              |               |
| <b>DETAILS</b> Clasp | Buckle        |