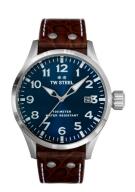

## TW-Steel men's watch VS101 Specifications

**BUY NOW** 

This document contains all the specifications for the TW-Steel VS101 men's watch. We at the DIALANDO® watch store offer a large selection of authentic watches from the best watch brands in the world.

| MATERIAL & COLOUR    |               |
|----------------------|---------------|
| Strap Material       | Real leather  |
| Strap Colour         | Brown         |
| Colour of the dial   | Blue          |
| Glass                | Mineral glass |
|                      |               |
| DETAILS              |               |
| <b>DETAILS</b> Clasp | Buckle        |