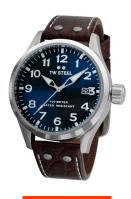

## TW-Steel men's watch VS101 Specifications

**BUY NOW** 

This document contains all the specifications for the TW-Steel VS101 men's watch. We at the DIALANDO® watch store offer a large selection of authentic watches from the best watch brands in the world.

| MATERIAL & COLOUR    |               |
|----------------------|---------------|
| Strap Material       | Real leather  |
| Strap Colour         | Brown         |
| Colour of the dial   | Blue          |
| Glass                | Mineral glass |
|                      |               |
| DETAILS              |               |
| <b>DETAILS</b> Clasp | Buckle        |