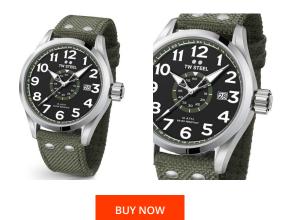

> MATERIAL & COLOUR Strap Material

| PRODUCT INFORMATION |               |  |
|---------------------|---------------|--|
| EAN                 | 8718836366413 |  |
| Gender              | Men           |  |
| Brand               | TW Steel      |  |
| Collection          | Volante 48 mm |  |
| Warranty [years]    | 2             |  |

| Strap Colour       | Green                            |
|--------------------|----------------------------------|
| Case Material      | Stainless steel                  |
| Case Colour        | Silver                           |
| Case Surface       | Matted / Polished                |
| Colour of the dial | Black                            |
| Glass              | Mineral glass                    |
| DETAILS            |                                  |
| Bezel              | Fixed                            |
| Case Bottom        | Stainless steel bottom (screwed) |
| Crown              | Screwed                          |
| Clasp              | Pin buckle                       |
| Lighting           | Luminous hands                   |
| Water resistant    | 10 ATM                           |

Textile

| Movement type | Quartz (Battery)              |
|---------------|-------------------------------|
| Functions     | Date / Minute / Second / Hour |

Analogue

| MEASURES                         |     |
|----------------------------------|-----|
| Case width [mm]                  | 48  |
| Case thickness [mm]              | 15  |
| Lug width [mm]                   | 24  |
| Max. wrist<br>circumference [mm] | 230 |

PRODUCT EXECUTION
Display Type