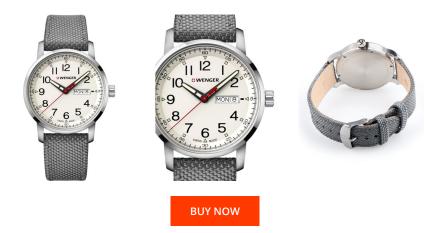

## **DIALANDO**<sup>®</sup>

Wenger men's watch 01.1541.106 Specifications

This document contains all the specifications for the Wenger Attitude Heritage 01.1541.106 men's watch. We at the DIALANDO<sup>®</sup> watch store offer a large selection of authentic watches from the best watch brands in the world. https://www.dialando.pt/

| PRODUCT INFORMATION |                   |  |
|---------------------|-------------------|--|
| EAN                 | 7630000727374     |  |
| Gender              | Men               |  |
| Brand               | Wenger            |  |
| Collection          | Attitude Heritage |  |
| Warranty [years]    | 2                 |  |

| PRODUCT EXECUTION |                                                 |
|-------------------|-------------------------------------------------|
| Display Type      | Analogue                                        |
| Movement type     | Quartz (Battery)                                |
| Functions         | Second / Minute / Date / Day of the week / Hour |

| MATERIAL & COLOUR  |                                   |
|--------------------|-----------------------------------|
| Strap Material     | Textile / Real leather            |
| Strap Colour       | Grey                              |
| Case Material      | Stainless steel                   |
| Case Colour        | Silver                            |
| Case Surface       | Polished / Matted                 |
| Colour of the dial | White                             |
| Glass              | Sapphire glass                    |
| DETAILS            |                                   |
| Bezel              | Fixed                             |
| Case Bottom        | Stainless steel bottom (screwed)  |
| Clasp              | Pin buckle                        |
| Lighting           | Luminous hands / Luminous indexes |
| Water resistant    | 10 ATM                            |

## MEASURES

| Case width [mm]                  | 42  |
|----------------------------------|-----|
| Case thickness [mm]              | 9   |
| Lug width [mm]                   | 22  |
| Max. wrist<br>circumference [mm] | 220 |