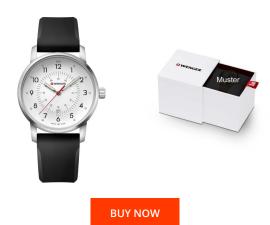

## Wenger men's watch 01.1641.113 Specifications

This document contains all the specifications for the Wenger Avenue 01.1641.113 men's watch. We at the DIALANDO® watch store offer a large selection of authentic watches from the best watch brands in the world.

| MEASURES            |    |
|---------------------|----|
| Case width [mm]     | 42 |
| Case thickness [mm] | 10 |

| MATERIAL & COLOUR  |                                                     |
|--------------------|-----------------------------------------------------|
| Strap Material     | Silicone                                            |
| Strap Colour       | Black                                               |
| Case Material      | Stainless steel                                     |
| Case Colour        | Silver                                              |
| Case Surface       | Matted                                              |
| Colour of the dial | White                                               |
| Glass              | Mineral glass with sapphire coating / Mineral glass |
| DETAILS            |                                                     |