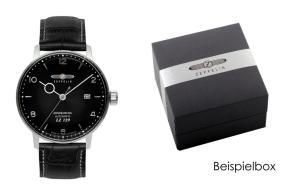

## Zeppelin men's watch 8062-2 Specifications

**BUY NOW** 

This document contains all the specifications for the Zeppelin Hindenburg 8062-2 men's watch. We at the DIALANDO® watch store offer a large selection of authentic watches from the best watch brands in the world.

| PRODUCT EXECUTION        |                               |
|--------------------------|-------------------------------|
| Display Type             | Analogue                      |
| Movement type            | Automatic                     |
| Movement Name            | Fine German / Cal. 821A       |
| Functions                | Hour / Second / Minute / Date |
|                          |                               |
|                          |                               |
| MEASURES                 |                               |
| MEASURES Case width [mm] | 40                            |
|                          | 40                            |
| Case width [mm]          |                               |

| MATERIAL & COLOUR  |                        |
|--------------------|------------------------|
| Strap Material     | Real leather           |
| Strap Colour       | Black                  |
| Case Material      | Stainless steel        |
| Case Colour        | Silver                 |
| Case Surface       | Polished / Matted      |
| Colour of the dial | Black                  |
| Glass              | Mineral glass          |
|                    |                        |
| DETAILS            |                        |
| Bezel              | Fixed                  |
| Case Bottom        | Glass bottom (pressed) |
| Clasp              | Pin buckle             |
| Water resistant    | 5 ATM                  |